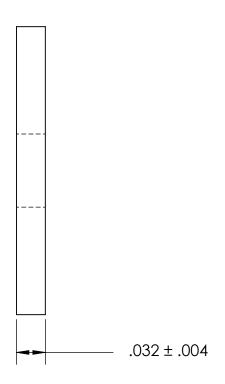

NOTES 1. NONE

2. SCREW SIZE: 6 / M3.5

PROPRIETARY AND CONFIDENTIAL THE INFORMATION CONTAINED IN THIS DRAWING IS THE SOLE PROPERTY OF SEASTROM MANUFACTURING. ANY

REPRODUCTION IN PART OR AS A WHOLE WITHOUT THE WRITTEN PERMISSION OF SEASTROM MANUFACTURING IS PROHIBITED.

| DIMENSIONS ARE IN INCHES TOLERANCES: FRACTIONAL±1/32 ANGULAR: MACH±1/2 Deg TWO PLACE DECIMAL ±.01 THREE PLACE DECIMAL ±.005 |           | NAME | DATE | Γ |
|-----------------------------------------------------------------------------------------------------------------------------|-----------|------|------|---|
|                                                                                                                             | DRAWN     |      |      | 1 |
|