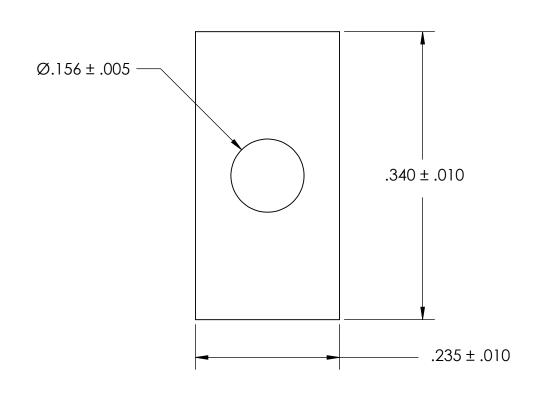

NOTES 1. NONE

2. SCREW SIZE: 6 / M3.5

PROPRIETARY AND CONFIDENTIAL THE INFORMATION CONTAINED IN THIS DRAWING IS THE SOLE PROPERTY OF SEASTROM MANUFACTURING. ANY

REPRODUCTION IN PART OR AS A WHOLE WITHOUT THE WRITTEN PERMISSION OF SEASTROM MANUFACTURING IS PROHIBITED.

SEASTROM MFG

**RECTANGLE WASHER** 

SIZE DWG. NO. 5729-28-2 REV. SHEET 1 OF 1