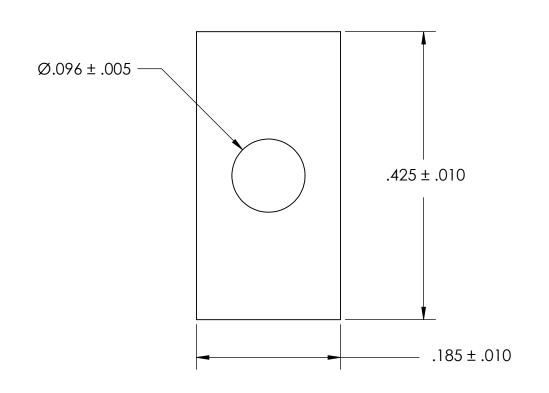

NOTES 1. NONE

2. SCREW SIZE: 2 / M2

THE INFORMATION CONTAINED IN THIS DRAWING IS THE SOLE PROPERTY OF SEASTROM MANUFACTURING. ANY

PROPRIETARY AND CONFIDENTIAL REPRODUCTION IN PART OR AS A WHOLE WITHOUT THE WRITTEN PERMISSION OF SEASTROM MANUFACTURING IS PROHIBITED.

| DIMENSIONS ARE IN INCHES TOLERANCES: FRACTIONAL±1/32 ANGULAR: MACH±1/2 Deg TWO PLACE DECIMAL ±.01 THREE PLACE DECIMAL ±.005 |           | NAME | DATE |
|-----------------------------------------------------------------------------------------------------------------------------|-----------|------|------|
|                                                                                                                             | DRAWN     |      |      |
|                                                                                                                             | CHECKED   |      |      |
|                                                                                                                             | ENG APPR. |      |      |
|                                                                                                                             | MFG APPR. |      |      |
| material<br>300 SERIES STAINLESS                                                                                            | Q.A.      |      |      |
|                                                                                                                             | COMMENTS: |      |      |
| FINISH<br>SEE NOTE 1                                                                                                        |           |      |      |
| DRAWING IS NOT TO SCALE                                                                                                     |           |      |      |

SEASTROM MFG

**RECTANGLE WASHER** 

SIZE DWG. NO. 5729-25-4 REV. SHEET 1 OF 1