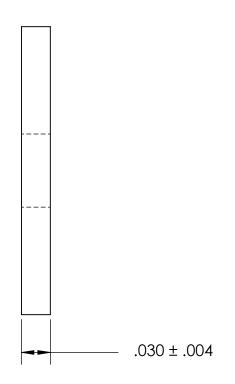

| DIMENSIONS ARE IN INCHES TOLERANCES: FRACTIONAL±1/32 ANGULAR: MACH±1/2 Deg TWO PLACE DECIMAL ±.01 THREE PLACE DECIMAL ±.005 |           | NAME | DATE |
|-----------------------------------------------------------------------------------------------------------------------------|-----------|------|------|
|                                                                                                                             | DRAWN     |      |      |
|                                                                                                                             | CHECKED   |      |      |
|                                                                                                                             | ENG APPR. |      |      |
|                                                                                                                             | MFG APPR. |      |      |
| material<br>300 SERIES STAINLESS                                                                                            | Q.A.      |      |      |
|                                                                                                                             | COMMENTS: |      |      |
| FINISH<br>SEE NOTE 1                                                                                                        |           |      |      |
| DRAWING IS NOT TO SCALE                                                                                                     |           |      |      |

SEASTROM MFG

**RECTANGLE WASHER** 

SIZE DWG. NO. 5729-25-4 REV. SHEET 1 OF 1