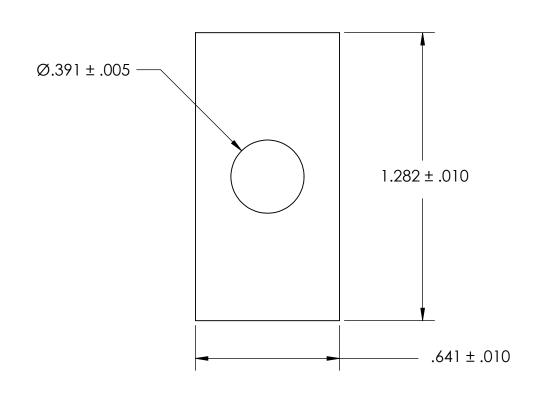

NOTES 1. NONE

2. SCREW SIZE: 3/8 / M8

PROPRIETARY AND CONFIDENTIAL
THE INFORMATION CONTAINED IN THIS
DRAWING IS THE SOLE PROPERTY OF
SEASTROM MANUFACTURING. ANY
REPRODUCTION IN PART OR AS A WHOLE
WITHOUT THE WRITTEN PERMISSION OF
SEASTROM MANUFACTURING IS

RECTANGLE WASHER

SIZE DWG, NO. REV. - ST29-20-4 SHEET 1 OF 1