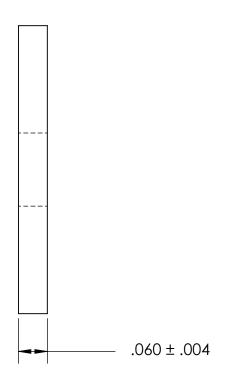

NOTES 1. NONE

2. SCREW SIZE: 3/8 / M8

PROPRIETARY AND CONFIDENTIAL
THE INFORMATION CONTAINED IN THIS
DRAWING IS THE SOLE PROPERTY OF
SEASTROM MANUFACTURING. ANY
REPRODUCTION IN PART OR AS A WHOLE
WITHOUT THE WRITTEN PERMISSION OF
SEASTROM MANUFACTURING IS

PROHIBITED.

DIMENSIONS ARE IN INCHES
TOLERANCES:
FRACTIONAL±1/32
ANGULAR: MACH±1/2 Deg
TWO PLACE DECIMAL ±.01
THREE PLACE DECIMAL ±.005

MATERIAL
300 SERIES STAINLESS

FINISH
SEE NOTE 1

DRAWING IS NOT TO SCALE

NAME DATE

DRAWN

CHECKED

ENG APPR.

MFG APPR.

Q.A.

COMMENTS:

SEASTROM MFG

RECTANGLE WASHER

SIZE DWG, NO. REV. - ST29-20-4 SHEET 1 OF 1