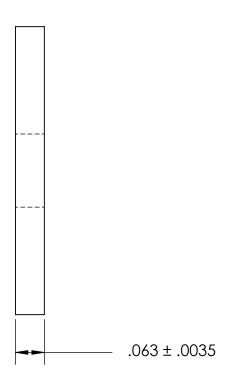

NOTES 1. NONE

2. SCREW SIZE: 3/8 / M8

PROPRIETARY AND CONFIDENTIAL
THE INFORMATION CONTAINED IN THIS
DRAWING IS THE SOLE PROPERTY OF
SEASTBOOM MADNIES OF THE SOLE PROPERTY OF

SEASTROM MANUFACTURING. ANY REPRODUCTION IN PART OR AS A WHOLE WITHOUT THE WRITTEN PERMISSION OF SEASTROM MANUFACTURING IS PROHIBITED.

| DIMENSIONS ARE IN INCHES TOLERANCES: FRACTIONAL±1/32 ANGULAR: MACH±1/2 Deg TWO PLACE DECIMAL ±.01 THREE PLACE DECIMAL ±.005 |           | NAME | DATE |
|-----------------------------------------------------------------------------------------------------------------------------|-----------|------|------|
|                                                                                                                             | DRAWN     |      |      |
|                                                                                                                             | CHECKED   |      |      |
|                                                                                                                             | ENG APPR. |      |      |
|                                                                                                                             | MFG APPR. |      |      |
| material<br>ALUMINUM                                                                                                        | Q.A.      |      |      |
|                                                                                                                             | COMMENTS: |      |      |
| FINISH<br>SEE NOTE 1                                                                                                        |           |      |      |
| DRAWING IS NOT TO SCALE                                                                                                     |           |      |      |

SEASTROM MFG

RECTANGLE WASHER

SIZE DWG. NO. REV. - SHEET 1 OF 1