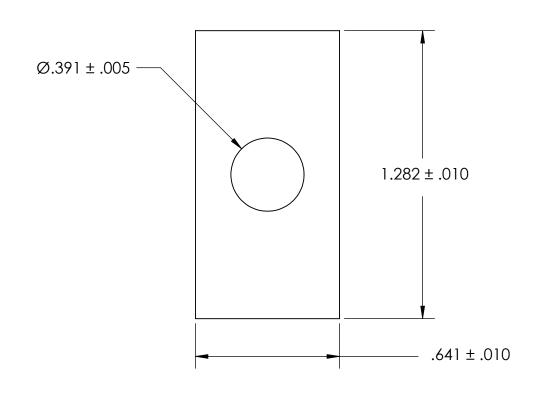

NOTES 1. NONE

2. SCREW SIZE: 3/8 / M8

PROPRIETARY AND CONFIDENTIAL
THE INFORMATION CONTAINED IN THIS
DRAWING IS THE SOLE PROPERTY OF
SEASTBOOM MADNIES OF THE SOLE PROPERTY OF

SEASTROM MANUFACTURING. ANY REPRODUCTION IN PART OR AS A WHOLE WITHOUT THE WRITTEN PERMISSION OF SEASTROM MANUFACTURING IS PROHIBITED.

| DIMENSIONS ARE IN INCHES TOLERANCES: FRACTIONAL±1/32 ANGULAR: MACH±1/2 Deg TWO PLACE DECIMAL ±.01 THREE PLACE DECIMAL ±.005 |           | NAME | DATE |
|-----------------------------------------------------------------------------------------------------------------------------|-----------|------|------|
|                                                                                                                             | DRAWN     |      |      |
|                                                                                                                             | CHECKED   |      |      |
|                                                                                                                             | ENG APPR. |      |      |
|                                                                                                                             | MFG APPR. |      |      |
| material<br>ALUMINUM                                                                                                        | Q.A.      |      |      |
|                                                                                                                             | COMMENTS: |      |      |
| FINISH<br>SEE NOTE 1                                                                                                        |           |      |      |
| DRAWING IS NOT TO SCALE                                                                                                     |           |      |      |

SEASTROM MFG

RECTANGLE WASHER

SIZE DWG. NO. REV. - SHEET 1 OF 1