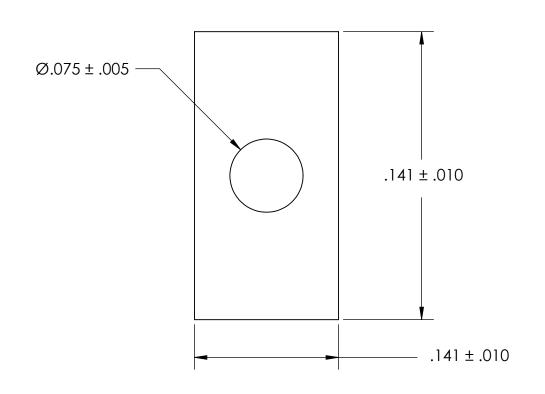

NOTES 1. NONE

2. SCREW SIZE: 0 / M1.6

PROPRIETARY AND CONFIDENTIAL THE INFORMATION CONTAINED IN THIS DRAWING IS THE SOLE PROPERTY OF

SEASTROM MANUFACTURING. ANY REPRODUCTION IN PART OR AS A WHOLE WITHOUT THE WRITTEN PERMISSION OF SEASTROM MANUFACTURING IS PROHIBITED.

| DIMENSIONS ARE IN INCHES TOLERANCES: FRACTIONAL±1/32 ANGULAR: MACH±1/2 Deg TWO PLACE DECIMAL ±.01 THREE PLACE DECIMAL ±.005 | DRAWN     | NAME      | DATE | SEASTROM MFG        |      |
|-----------------------------------------------------------------------------------------------------------------------------|-----------|-----------|------|---------------------|------|
|                                                                                                                             | CHECKED   |           |      | RECTANGLE WASHER    |      |
|                                                                                                                             | ENG APPR. |           |      |                     |      |
|                                                                                                                             | MFG APPR. |           |      |                     |      |
| ALUMINUM                                                                                                                    | Q.A.      |           |      |                     |      |
|                                                                                                                             | COMMENTS  | COMMENTS: |      |                     |      |
| FINISH                                                                                                                      |           |           |      |                     |      |
| SEE NOTE 1                                                                                                                  |           |           |      | SIZE DWG. NO.       | REV. |
| DRAWING IS NOT TO SCALE                                                                                                     | 7         | 1         |      | <b>A</b>   5729-2-1 | -    |
|                                                                                                                             |           |           |      | SHEET 1 (           | OF 1 |