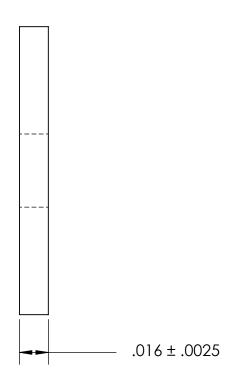

NOTES 1. NONE

2. SCREW SIZE: 0 / M1.6

PROPRIETARY AND CONFIDENTIAL THE INFORMATION CONTAINED IN THIS DRAWING IS THE SOLE PROPERTY OF

SEASTROM MANUFACTURING. ANY REPRODUCTION IN PART OR AS A WHOLE WITHOUT THE WRITTEN PERMISSION OF SEASTROM MANUFACTURING IS PROHIBITED.

| DIMENSIONS ARE IN INCHES TOLERANCES: FRACTIONAL±1/32 ANGULAR: MACH±1/2 Deg TWO PLACE DECIMAL ±.01 THREE PLACE DECIMAL ±.005 | DRAWN     | NAME      | DATE | SEASTROM MFG        |      |
|-----------------------------------------------------------------------------------------------------------------------------|-----------|-----------|------|---------------------|------|
|                                                                                                                             | CHECKED   |           |      | RECTANGLE WASHER    |      |
|                                                                                                                             | ENG APPR. |           |      |                     |      |
|                                                                                                                             | MFG APPR. |           |      |                     |      |
| ALUMINUM                                                                                                                    | Q.A.      |           |      |                     |      |
|                                                                                                                             | COMMENTS  | COMMENTS: |      |                     |      |
| FINISH                                                                                                                      |           |           |      |                     |      |
| SEE NOTE 1                                                                                                                  |           |           |      | SIZE DWG. NO.       | REV. |
| DRAWING IS NOT TO SCALE                                                                                                     | 7         | 1         |      | <b>A</b>   5729-2-1 | -    |
|                                                                                                                             |           |           |      | SHEET 1 (           | OF 1 |