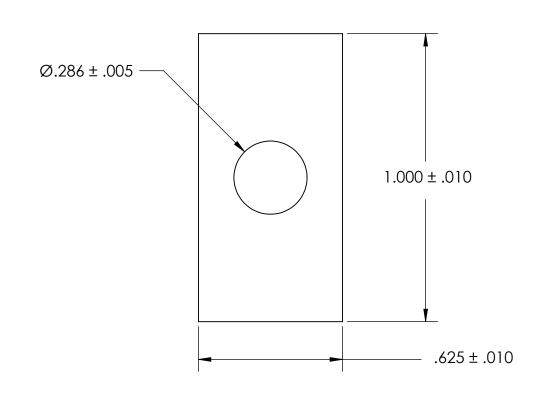

NOTES 1. NONE

2. SCREW SIZE: 1/4 / M6.5

PROPRIETARY AND CONFIDENTIAL

THE INFORMATION CONTAINED IN THIS

DRAWING IS THE SOLE PROPERTY OF

SEASTBOOM MANIFERCTIPING. ANY

SEASTROM MANUFACTURING. ANY REPRODUCTION IN PART OR AS A WHOLE WITHOUT THE WRITTEN PERMISSION OF SEASTROM MANUFACTURING IS PROHIBITED.

RECTANGLE WASHER

SIZE DWG. NO. REV. - SHEET 1 OF 1