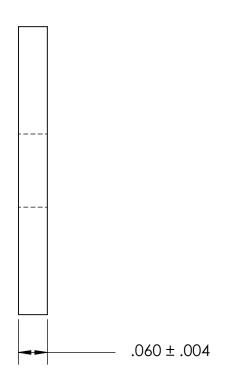

| DIMENSIONS ARE IN INCHES                                                                           |           | 1 |
|----------------------------------------------------------------------------------------------------|-----------|---|
| TOLERANCES: FRACTIONAL±1/32 ANGULAR: MACH±1/2 Deg TWO PLACE DECIMAL ±.01 THREE PLACE DECIMAL ±.005 | DRAWN     |   |
|                                                                                                    | CHECKED   |   |
|                                                                                                    | ENG APPR. |   |
|                                                                                                    | MFG APPR. |   |
| MATERIAL CT A IN III EGG                                                                           | Q.A.      |   |
| 300 SERIES STAINLESS                                                                               | COMMENTS  | : |
| FINISH<br>SEE NOTE 1                                                                               |           |   |
| DRAWING IS NOT TO SCALE                                                                            |           |   |