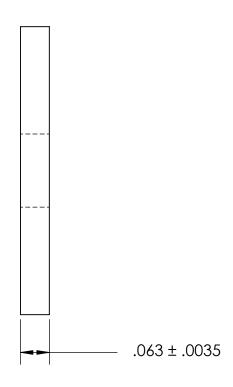

NOTES 1. NONE

2. SCREW SIZE: 1/4 / M6.5

THE INFORMATION CONTAINED IN THIS DRAWING IS THE SOLE PROPERTY OF SEASTROM MANUFACTURING. ANY REPRODUCTION IN PART OR AS A WHOLE

PROPRIETARY AND CONFIDENTIAL

WITHOUT THE WRITTEN PERMISSION OF SEASTROM MANUFACTURING IS PROHIBITED.

| DIMENSIONS ARE IN INCHES TOLERANCES: FRACTIONAL±1/32 ANGULAR: MACH±1/2 Deg TWO PLACE DECIMAL ±.01 THREE PLACE DECIMAL ±.005 |           | NAME | DATE |
|-----------------------------------------------------------------------------------------------------------------------------|-----------|------|------|
|                                                                                                                             | DRAWN     |      |      |
|