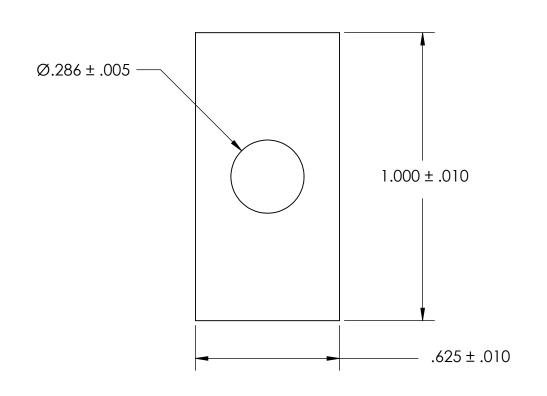

NOTES 1. NONE

2. SCREW SIZE: 1/4 / M6.5

THE INFORMATION CONTAINED IN THIS DRAWING IS THE SOLE PROPERTY OF SEASTROM MANUFACTURING. ANY REPRODUCTION IN PART OR AS A WHOLE

PROPRIETARY AND CONFIDENTIAL

WITHOUT THE WRITTEN PERMISSION OF SEASTROM MANUFACTURING IS PROHIBITED.

SEASTROM MFG

**RECTANGLE WASHER** 

SIZE DWG. NO. 5729-17-1 REV. SHEET 1 OF 1