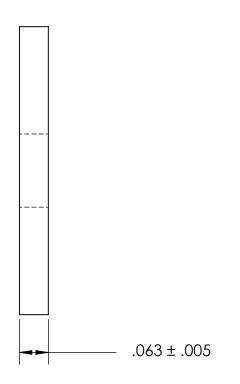

NOTES 1. NONE

2. SCREW SIZE: 1/4 / M6

PROPRIETARY AND CONFIDENTIAL

THE INFORMATION CONTAINED IN THIS

DRAWING IS THE SOLE PROPERTY OF

DRAWING IS THE SOLE PROPERTY OF SEASTROM MANUFACTURING. ANY REPRODUCTION IN PART OR AS A WHOLE WITHOUT THE WRITTEN PERMISSION OF SEASTROM MANUFACTURING IS PROHIBITED.

|  | DIMENSIONS ARE IN INCHES TOLERANCES: FRACTIONAL±1/32 ANGULAR: MACH±1/2 Deg TWO PLACE DECIMAL ±.01 THREE PLACE DECIMAL ±.005 |           | NAME | DATE |
|--|-----------------------------------------------------------------------------------------------------------------------------|-----------|------|------|
|  |                                                                                                                             | DRAWN     |      |      |
|  |                                                                                                                             | CHECKED   |      |      |
|  |                                                                                                                             | ENG APPR. |      |      |
|  |                                                                                                                             | MFG APPR. |      |      |
|  | BRASS                                                                                                                       | Q.A.      |      |      |
|  |                                                                                                                             | COMMENTS: |      |      |
|  | FINISH<br>SEE NOTE 1                                                                                                        |           |      |      |
|  | DRAWING IS NOT TO SCALE                                                                                                     |           |      |      |

SEASTROM MFG

RECTANGLE WASHER

SIZE DWG. NO. REV. - SHEET 1 OF 1