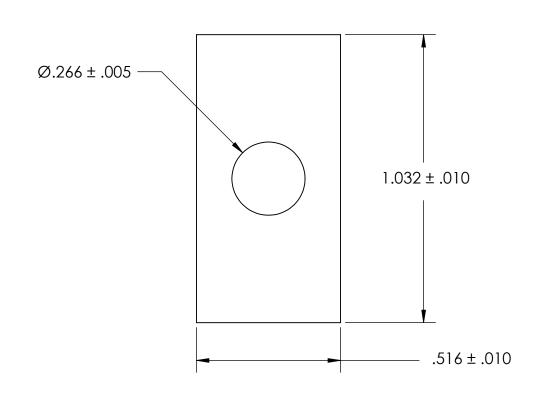

NOTES 1. NONE

2. SCREW SIZE: 1/4 / M6

PROPRIETARY AND CONFIDENTIAL

THE INFORMATION CONTAINED IN THIS

DRAWING IS THE SOLE PROPERTY OF

DRAWING IS THE SOLE PROPERTY OF SEASTROM MANUFACTURING. ANY REPRODUCTION IN PART OR AS A WHOLE WITHOUT THE WRITTEN PERMISSION OF SEASTROM MANUFACTURING IS PROHIBITED.

|  | DIMENSIONS ARE IN INCHES TOLERANCES: FRACTIONAL±1/32 ANGULAR: MACH±1/2 Deg TWO PLACE DECIMAL ±.01 THREE PLACE DECIMAL ±.005 |           | NAME | DATE |
|--|-----------------------------------------------------------------------------------------------------------------------------|-----------|------|------|
|  |                                                                                                                             | DRAWN     |      |      |
|  |                                                                                                                             | CHECKED   |      |      |
|  |                                                                                                                             | ENG APPR. |      |      |
|  |                                                                                                                             | MFG APPR. |      |      |
|  | BRASS                                                                                                                       | Q.A.      |      |      |
|  |                                                                                                                             | COMMENTS: |      |      |
|  | FINISH<br>SEE NOTE 1                                                                                                        |           |      |      |
|  | DRAWING IS NOT TO SCALE                                                                                                     |           |      |      |

SEASTROM MFG

RECTANGLE WASHER

SIZE DWG. NO. REV. - SHEET 1 OF 1