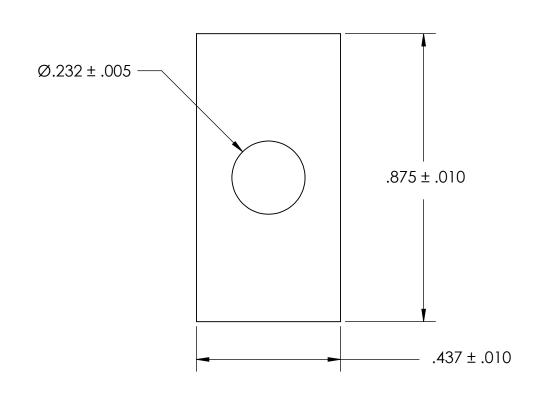

NOTES 1. NONE

2. SCREW SIZE: 12 / M5

PROPRIETARY AND CONFIDENTIAL THE INFORMATION CONTAINED IN THIS

DRAWING IS THE SOLE PROPERTY OF SEASTROM MANUFACTURING. ANY REPRODUCTION IN PART OR AS A WHOLE WITHOUT THE WRITTEN PERMISSION OF SEASTROM MANUFACTURING IS PROHIBITED.