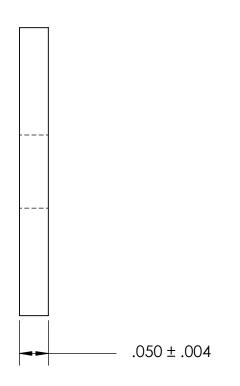

NOTES 1. NONE

2. SCREW SIZE: 12 / M5

PROPRIETARY AND CONFIDENTIAL THE INFORMATION CONTAINED IN THIS

DRAWING IS THE SOLE PROPERTY OF SEASTROM MANUFACTURING. ANY REPRODUCTION IN PART OR AS A WHOLE WITHOUT THE WRITTEN PERMISSION OF SEASTROM MANUFACTURING IS PROHIBITED.