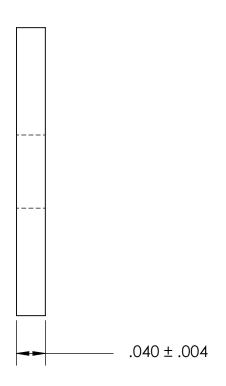

| DIMENSIONS ARE IN INCHES TOLERANCES: FRACTIONAL±1/32 ANGULAR: MACH±1/2 Deg TWO PLACE DECIMAL ±.01 THREE PLACE DECIMAL ±.005 | DRAWN        | NAME | DATE | SEASTROM MFG     |           |      |
|-----------------------------------------------------------------------------------------------------------------------------|--------------|------|------|------------------|-----------|------|
|                                                                                                                             | CHECKED      |      |      | RECTANGLE WASHER |           |      |
|                                                                                                                             | ENG APPR.    |      |      |                  |           |      |
|                                                                                                                             | MFG APPR.    |      |      |                  |           |      |
| MATERIAL<br>BRASS                                                                                                           | Q.A.         |      |      |                  |           |      |
|                                                                                                                             | COMMENTS:    |      |      |                  |           |      |
| FINISH<br>SEE NOTE 1                                                                                                        |              |      |      | SIZE DW          | /G. NO.   | REV. |
|                                                                                                                             | <del> </del> |      |      | Α                | 5729-13-2 | _    |
| DRAWING IS NOT TO SCALE                                                                                                     |              |      |      |                  | SHEET 1 C | OF 1 |