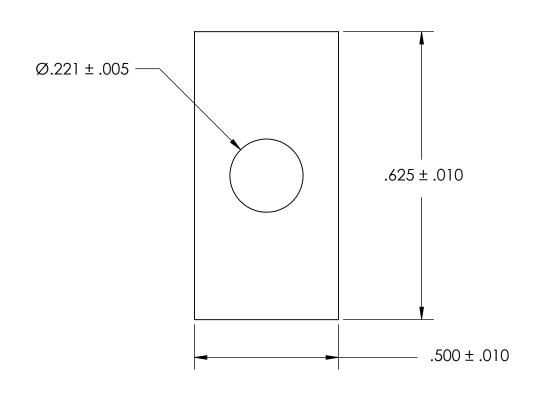

NOTES 1. NONE

2. SCREW SIZE: 12 / M5

PROPRIETARY AND CONFIDENTIAL THE INFORMATION CONTAINED IN THIS

DRAWING IS THE SOLE PROPERTY OF SEASTROM MANUFACTURING. ANY REPRODUCTION IN PART OR AS A WHOLE WITHOUT THE WRITTEN PERMISSION OF SEASTROM MANUFACTURING IS PROHIBITED.

| DIMENSIONS ARE IN INCHES TOLERANCES: FRACTIONAL±1/32 ANGULAR: MACH±1/2 Deg TWO PLACE DECIMAL ±.01 THREE PLACE DECIMAL ±.005 | DRAWN        | NAME | DATE | SEASTROM MFG     |           |      |
|-----------------------------------------------------------------------------------------------------------------------------|--------------|------|------|------------------|-----------|------|
|                                                                                                                             | CHECKED      |      |      | RECTANGLE WASHER |           |      |
|                                                                                                                             | ENG APPR.    |      |      |                  |           |      |
|                                                                                                                             | MFG APPR.    |      |      |                  |           |      |
| MATERIAL<br>BRASS                                                                                                           | Q.A.         |      |      |                  |           |      |
|                                                                                                                             | COMMENTS:    |      |      |                  |           |      |
| FINISH<br>SEE NOTE 1                                                                                                        |              |      |      | SIZE DW          | /G. NO.   | REV. |
|                                                                                                                             | <del> </del> |      |      | Α                | 5729-13-2 | _    |
| DRAWING IS NOT TO SCALE                                                                                                     |              |      |      |                  | SHEET 1 C | OF 1 |