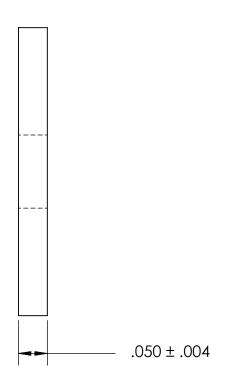

NOTES 1. NONE

2. SCREW SIZE: 10 / M4

PROPRIETARY AND CONFIDENTIAL
THE INFORMATION CONTAINED IN THIS
DRAWING IS THE SOLE PROPERTY OF

DRAWING IS THE SOLE PROPERTY OF SEASTROM MANUFACTURING. ANY REPRODUCTION IN PART OR AS A WHOLE WITHOUT THE WRITTEN PERMISSION OF SEASTROM MANUFACTURING IS PROHIBITED.

| DIMENSIONS ARE IN INCHES TOLERANCES: FRACTIONAL±1/32 ANGULAR: MACH±1/2 Deg TWO PLACE DECIMAL ±.01 THREE PLACE DECIMAL ±.005 |           | NAME |
|-----------------------------------------------------------------------------------------------------------------------------|-----------|------|
|                                                                                                                             | DRAWN     |      |
|                                                                                                                             | CHECKED   |      |
|                                                                                                                             | ENG APPR. |      |
|                                                                                                                             | MFG APPR. |      |
| MATERIAL CT A IN IL ECC                                                                                                     | Q.A.      |      |
| 300 SERIES STAINLESS                                                                                                        | COMMENTS: |      |
| SEE NOTE 1                                                                                                                  |           |      |
| DRAWING IS NOT TO SCALE                                                                                                     |           |      |

|          | NAME | DATE | CE A CTD CAA AAEC |
|----------|------|------|-------------------|
| RAWN     |      |      | SEASTROM MFG      |
| HECKED   |      |      |                   |
| NG APPR. |      |      | RECTANGLE WASHER  |
| FG APPR  |      |      | KECIANGLE WASHER  |