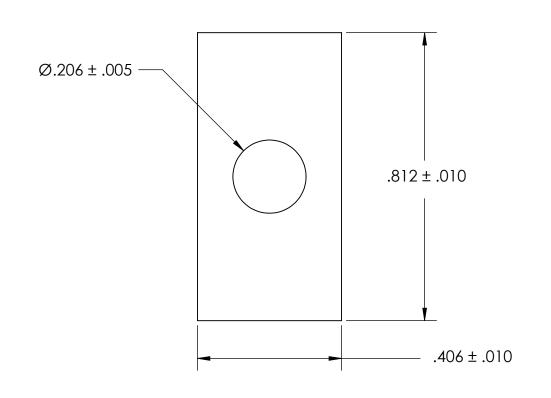

NOTES 1. NONE

2. SCREW SIZE: 10 / M4

PROPRIETARY AND CONFIDENTIAL
THE INFORMATION CONTAINED IN THIS
DRAWING IS THE SOLE PROPERTY OF

DRAWING IS THE SOLE PROPERTY OF SEASTROM MANUFACTURING. ANY REPRODUCTION IN PART OR AS A WHOLE WITHOUT THE WRITTEN PERMISSION OF SEASTROM MANUFACTURING IS PROHIBITED.

| DIMENSIONS ARE IN INCHES TOLERANCES: FRACTIONAL±1/32 ANGULAR: MACH±1/2 Deg TWO PLACE DECIMAL ±.01 THREE PLACE DECIMAL ±.005 |           | NAME |
|-----------------------------------------------------------------------------------------------------------------------------|-----------|------|
|                                                                                                                             | DRAWN     |      |
|                                                                                                                             | CHECKED   |      |
|                                                                                                                             | ENG APPR. |      |
|                                                                                                                             | MFG APPR. |      |
| MATERIAL CT A IN IL ECC                                                                                                     | Q.A.      |      |
| 300 SERIES STAINLESS                                                                                                        | COMMENTS: |      |
| SEE NOTE 1                                                                                                                  |           |      |
| DRAWING IS NOT TO SCALE                                                                                                     |           |      |

|          | NAME | DATE | CE A CTD CAA AAEC |
|----------|------|------|-------------------|
| RAWN     |      |      | SEASTROM MFG      |
| HECKED   |      |      |                   |
| NG APPR. |      |      | RECTANGLE WASHER  |
| FG APPR  |      |      | KECIANGLE WASHER  |