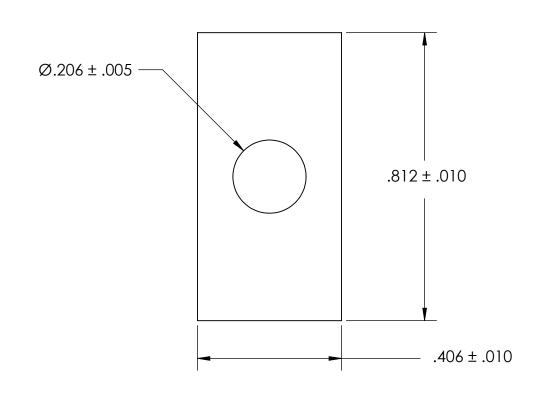

NOTES 1. NONE

2. SCREW SIZE: 10 / M4

PROPRIETARY AND CONFIDENTIAL
THE INFORMATION CONTAINED IN THIS
DRAWING IS THE SOLE PROPERTY OF

SEASTROM MANUFACTURING. ANY REPRODUCTION IN PART OR AS A WHOLE WITHOUT THE WRITTEN PERMISSION OF SEASTROM MANUFACTURING IS PROHIBITED.

| DIMENSIONS ARE IN INCHES TOLERANCES: FRACTIONAL±1/32 ANGULAR: MACH±1/2 Deg TWO PLACE DECIMAL ±.01 THREE PLACE DECIMAL ±.005 |           | NAME | DATE | Ī |
|-----------------------------------------------------------------------------------------------------------------------------|-----------|------|------|---|
|                                                                                                                             | DRAWN     |      |      |   |
|                                                                                                                             | CHECKED   |      |      | Ī |
|                                                                                                                             | ENG APPR. |      |      | l |
|                                                                                                                             | MFG APPR. |      |      |   |
| MATERIAL<br>BRASS                                                                                                           | Q.A.      |      |      |   |
|                                                                                                                             | COMMENTS: |      |      | l |
| FINISH                                                                                                                      |           |      |      | Ļ |
| SEE NOTE 1                                                                                                                  |           |      |      |   |
| DRAWING IS NOT TO SCALE                                                                                                     |           |      |      | ╀ |

SEASTROM MFG

RECTANGLE WASHER