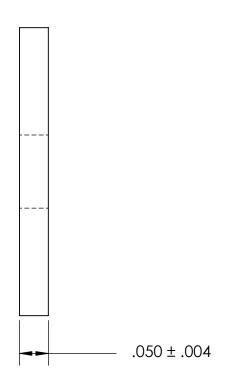

NOTES 1. NONE

2. SCREW SIZE: 10 / M4

PROPRIETARY AND CONFIDENTIAL
THE INFORMATION CONTAINED IN THIS
DRAWING IS THE SOLE PROPERTY OF

SEASTROM MANUFACTURING. ANY REPRODUCTION IN PART OR AS A WHOLE WITHOUT THE WRITTEN PERMISSION OF SEASTROM MANUFACTURING IS PROHIBITED.

| DIMENSIONS ARE IN INCHES TOLERANCES: FRACTIONAL±1/32 ANGULAR: MACH±1/2 Deg TWO PLACE DECIMAL ±.01 THREE PLACE DECIMAL ±.005 |           | NAME | DATE | Ī |
|-----------------------------------------------------------------------------------------------------------------------------|-----------|------|------|---|
|                                                                                                                             | DRAWN     |      |      |   |
|                                                                                                                             | CHECKED   |      |      | Ī |
|                                                                                                                             | ENG APPR. |      |      | l |
|                                                                                                                             | MFG APPR. |      |      |   |
| MATERIAL<br>BRASS                                                                                                           | Q.A.      |      |      |   |
|                                                                                                                             | COMMENTS: |      |      | l |
| FINISH                                                                                                                      |           |      |      | Ļ |
| SEE NOTE 1                                                                                                                  |           |      |      |   |
| DRAWING IS NOT TO SCALE                                                                                                     |           |      |      | ╀ |

SEASTROM MFG

RECTANGLE WASHER