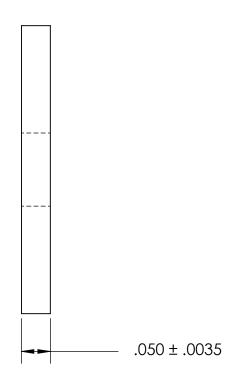

NOTES 1. NONE

2. SCREW SIZE: 10 / M4

PROPRIETARY AND CONFIDENTIAL
THE INFORMATION CONTAINED IN THIS
DRAWING IS THE SOLE PROPERTY OF

SEASTROM MANUFACTURING. ANY REPRODUCTION IN PART OR AS A WHOLE WITHOUT THE WRITTEN PERMISSION OF SEASTROM MANUFACTURING IS PROHIBITED.

| DIMENSIONS ARE IN INCHES TOLERANCES: FRACTIONAL±1/32 ANGULAR: MACH±1/2 Deg TWO PLACE DECIMAL ±.01 THREE PLACE DECIMAL ±.005 |           | NAME | DATE |
|-----------------------------------------------------------------------------------------------------------------------------|-----------|------|------|
|                                                                                                                             | DRAWN     |      |      |
|