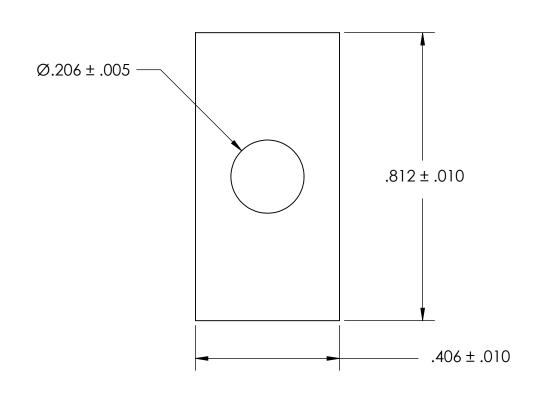

NOTES 1. NONE

2. SCREW SIZE: 10 / M4

PROPRIETARY AND CONFIDENTIAL
THE INFORMATION CONTAINED IN THIS
DRAWING IS THE SOLE PROPERTY OF

SEASTROM MANUFACTURING. ANY REPRODUCTION IN PART OR AS A WHOLE WITHOUT THE WRITTEN PERMISSION OF SEASTROM MANUFACTURING IS PROHIBITED.

| DIMENSIONS ARE IN INCHES TOLERANCES: FRACTIONAL±1/32 ANGULAR: MACH±1/2 Deg TWO PLACE DECIMAL ±.01 THREE PLACE DECIMAL ±.005 |           | NAME | DATE |
|-----------------------------------------------------------------------------------------------------------------------------|-----------|------|------|
|                                                                                                                             | DRAWN     |      |      |
|