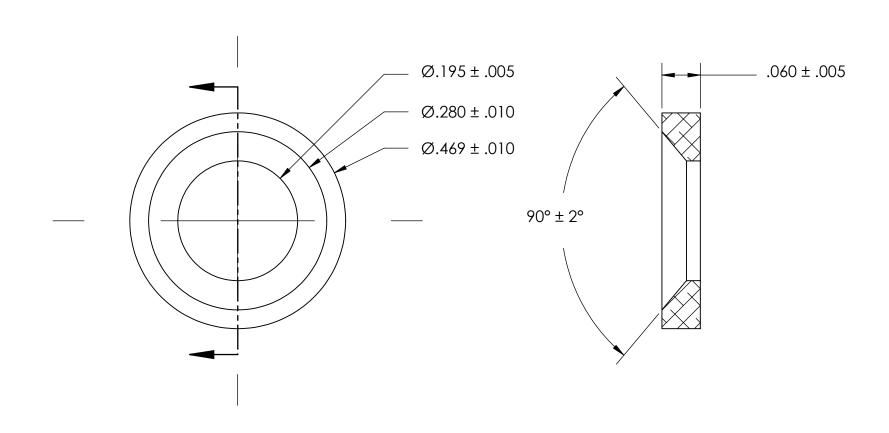

## NOTES 1. NONE

2. R.010 MAX RADII OR CHAMFER FOR ALL CORNERS

PROPRIETARY AND CONFIDENTIAL

THE INFORMATION CONTAINED IN THIS DRAWING IS THE SOLE PROPERTY OF SEASTROM MANUFACTURING, ANY REPRODUCTION IN PART OR AS A WHOLE WITHOUT THE WRITTEN PERMISSION OF SEASTROM MANUFACTURING IS PROHIBITED.

|  | DIMENSIONS ARE IN INCHES TOLERANCES: FRACTIONAL±1/32 ANGULAR: MACH±1/2 Deg TWO PLACE DECIMAL ±.01 THREE PLACE DECIMAL ±.005 | DRAWN     | NAME | DATE | SEASTROM MFG       |                 |      |
|--|-----------------------------------------------------------------------------------------------------------------------------|-----------|------|------|--------------------|-----------------|------|
|  |                                                                                                                             | CHECKED   |      |      |                    |                 |      |
|  |                                                                                                                             | ENG APPR. |      |      | COUNTERSUNK WASHER |                 |      |
|  |                                                                                                                             | MFG APPR. |      |      |                    |                 |      |
|  | MATERIAL COLD ROLLED STEEL                                                                                                  | Q.A.      |      |      |                    |                 |      |
|  |                                                                                                                             | COMMENTS: |      |      |                    |                 |      |
|  | SEE NOTE 1                                                                                                                  |           |      |      | SIZE               | DWG. NO. 5728-8 | REV. |
|  | DRAWING IS NOT TO SCALE                                                                                                     |           |      |      | ^                  |                 |      |
|  |                                                                                                                             |           |      |      |                    | SHEET 1 (       | OF 1 |