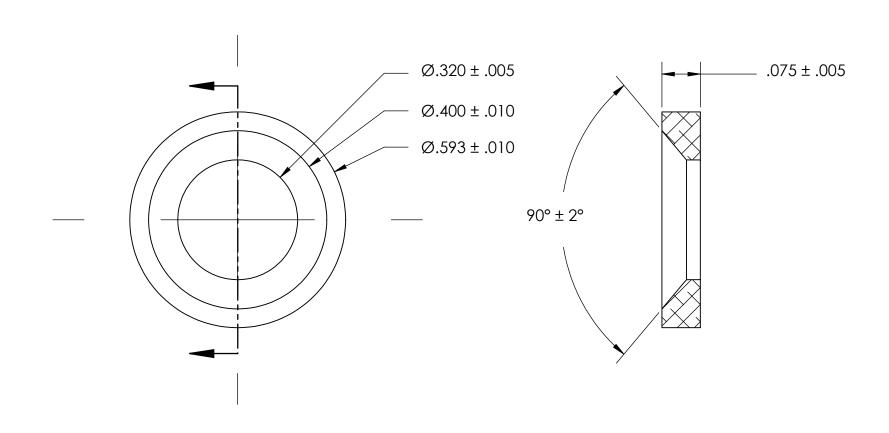

## NOTES 1. NONE

2. R.010 MAX RADII OR CHAMFER FOR ALL CORNERS

PROPRIETARY AND CONFIDENTIAL

THE INFORMATION CONTAINED IN THIS DRAWING IS THE SOLE PROPERTY OF SEASTROM MANUFACTURING. ANY REPRODUCTION IN PART OR AS A WHOLE WITHOUT THE WRITTEN PERMISSION OF SEASTROM MANUFACTURING IS PROHIBITED.

| _     |                                                                                                   |           |      |      |                    |                 |          |
|-------|---------------------------------------------------------------------------------------------------|-----------|------|------|--------------------|-----------------|----------|
|       | DIMENSIONS ARE IN INCHES TOLERANCES: FRACTIONAL±1/32 ANGULAR: MACH±1/2 Deg TWO PLACE DECIMAL ±.01 | DRAWN     | NAME | DATE | SEASTROM MFG       |                 |          |
|       |                                                                                                   | CHECKED   |      |      | COUNTERSUNK WASHER |                 |          |
|       |                                                                                                   | ENG APPR. |      |      |                    |                 |          |
|       | THREE PLACE DECIMAL ±.005                                                                         | MFG APPR. |      |      |                    |                 | K        |
| - 1 ' | MATERIAL<br>COLD ROLLED STEEL                                                                     | Q.A.      |      |      |                    |                 |          |
| L     |                                                                                                   | COMMENTS: |      |      |                    |                 |          |
| - 1 ' | inish<br>SEE NOTE 1                                                                               |           |      |      |                    | DWG. NO. 5728-4 | REV.     |
|       | DRAWING IS NOT TO SCALE                                                                           |           |      |      | Α                  |                 | <u> </u> |
|       |                                                                                                   |           |      |      |                    | SHEET 1         | <u> </u> |