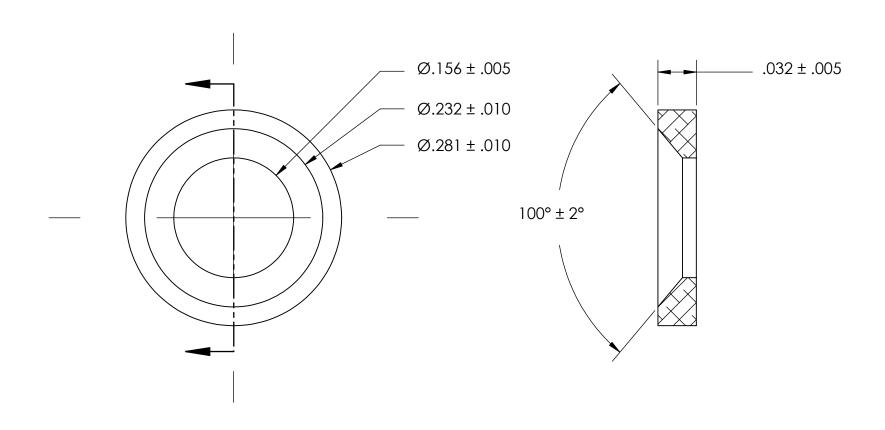

- NOTES
  1. CHEM FILM PER MIL-DTL-5541 TYPE 1 CLASS 1A YELLOW
- 2. R.010 MAX RADII OR CHAMFER FOR ALL CORNERS
- 3. DIMENSIONS APPLY PRIOR TO PLATING.

| PROPRIETARY AND CONFIDENTIAL       |
|------------------------------------|
| THE INFORMATION CONTAINED IN THIS  |
| DRAWING IS THE SOLE PROPERTY OF    |
| SEASTROM MANUFACTURING. ANY        |
| REPRODUCTION IN PART OR AS A WHOLE |
| WITHOUT THE WRITTEN PERMISSION OF  |
| SEASTROM MANUFACTURING IS          |
| PROHIBITED.                        |

|  | DIMENSIONS ARE IN INCHES TOLERANCES: FRACTIONAL±1/32 ANGULAR: MACH±1/2 Deg TWO PLACE DECIMAL ±.01 THREE PLACE DECIMAL ±.005 |           | NAME | DATE |                    | $C = A CTD \bigcirc A A A A = \bigcirc$ |      |
|--|-----------------------------------------------------------------------------------------------------------------------------|-----------|------|------|--------------------|-----------------------------------------|------|
|  |                                                                                                                             | DRAWN     |      |      | SEASTROM MFG       |                                         |      |
|  |                                                                                                                             | CHECKED   |      |      |                    |                                         |      |
|  |                                                                                                                             | ENG APPR. |      |      | COUNTERSUNK WASHER |                                         |      |
|  |                                                                                                                             | MFG APPR. |      |      |                    |                                         | K    |
|  | MATERIAL                                                                                                                    | Q.A.      |      |      |                    |                                         |      |
|  | ALUMINUM                                                                                                                    | COMMENTS: |      |      | 1                  |                                         |      |
|  | FINISH                                                                                                                      |           |      |      |                    |                                         |      |
|  | SEE NOTE 1                                                                                                                  |           |      |      |                    | DWG. NO. <b>F700 1 CF</b>               | REV. |
|  | DRAWING IS NOT TO SCALE                                                                                                     |           |      |      | A                  | 5728-1-CF                               |      |
|  |                                                                                                                             |           |      |      |                    | SHEET 1 (                               | OF 1 |