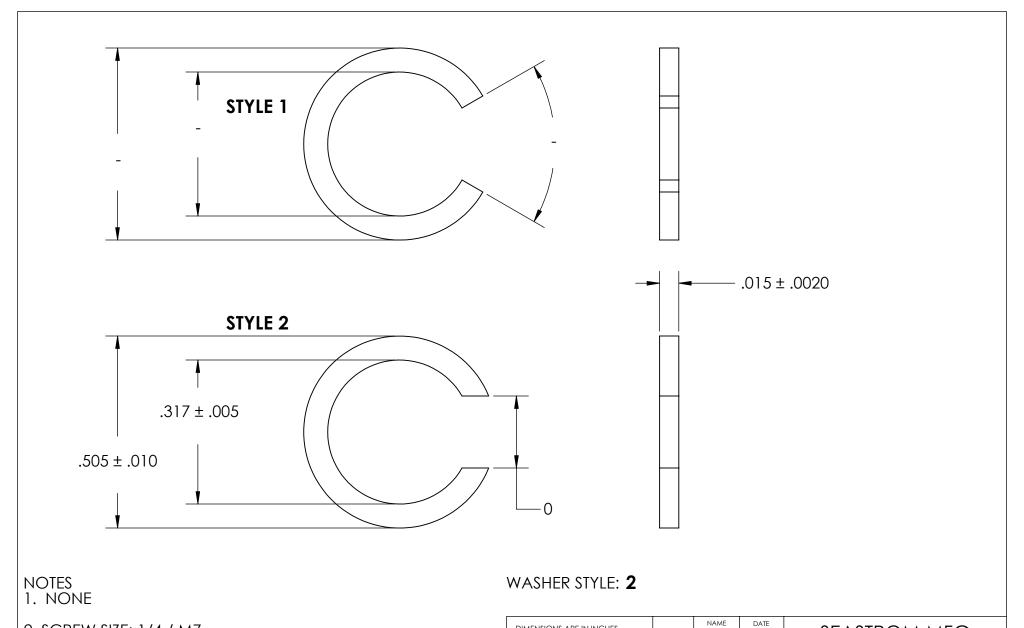

2. SCREW SIZE: 1/4 / M7

|     | DIMENSIONS ARE IN INCHES TOLERANCES: FRACTIONAL±1/32 ANGULAR: MACH±1/2 Deg TWO PLACE DECIMAL ±.01 THREE PLACE DECIMAL ±.005 | DRAWN     |  | 57112 | SEASTROM MFG  |          |
|-----|-----------------------------------------------------------------------------------------------------------------------------|-----------|--|-------|---------------|----------|
|     |                                                                                                                             | CHECKED   |  |       | SPLIT WASHER  |          |
|     |                                                                                                                             | ENG APPR. |  |       |               |          |
|     |                                                                                                                             | MFG APPR. |  |       |               |          |
| 5   | MATERIAL COLD DOLLED STEEL                                                                                                  | Q.A.      |  |       |               |          |
|     | COLD ROLLED STEEL                                                                                                           | COMMENTS: |  |       |               |          |
| OLE | FINISH<br>SEE NOTE 1                                                                                                        |           |  |       | SIZE DWG. NO. | REV.     |
|     | DRAWING IS NOT TO SCALE                                                                                                     |           |  |       | A 5727-9      | -        |
|     |                                                                                                                             |           |  |       | SHEE          | T 1 OF 1 |