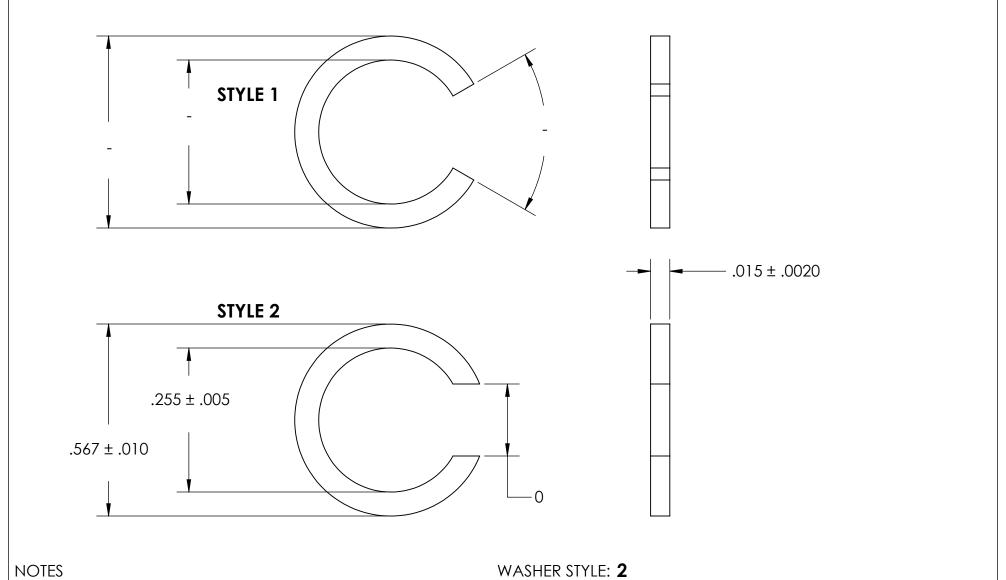

NOTES 1. NONE

2. SCREW SIZE: 1/4 / M6

|    | DIMENSIONS ARE IN INCHES TOLERANCES: FRACTIONAL±1/32 ANGULAR: MACH±1/2 Deg TWO PLACE DECIMAL ±.01 THREE PLACE DECIMAL ±.005 |           | NAME | DATE | SEASTROM MFG          |     |
|----|-----------------------------------------------------------------------------------------------------------------------------|-----------|------|------|-----------------------|-----|
|    |                                                                                                                             | DRAWN     |      |      | SLASTROM MITG         |     |
|    |                                                                                                                             | CHECKED   |      |      |                       |     |
|    |                                                                                                                             | ENG APPR. |      |      | SPLIT WASHER          |     |
|    |                                                                                                                             | MFG APPR. |      |      |                       |     |
|    | MATERIAL COLD ROLLED STEEL                                                                                                  | Q.A.      |      |      |                       |     |
|    |                                                                                                                             | COMMENTS: |      |      | 7                     |     |
| LE | FINISH                                                                                                                      |           |      |      |                       |     |
|    | SEE NOTE 1                                                                                                                  |           |      |      |                       | EV. |
|    | DRAWING IS NOT TO SCALE                                                                                                     |           |      |      | <b>A</b>   5727-8   - | •   |
|    |                                                                                                                             |           |      |      | SHEET 1 OF            | : 1 |