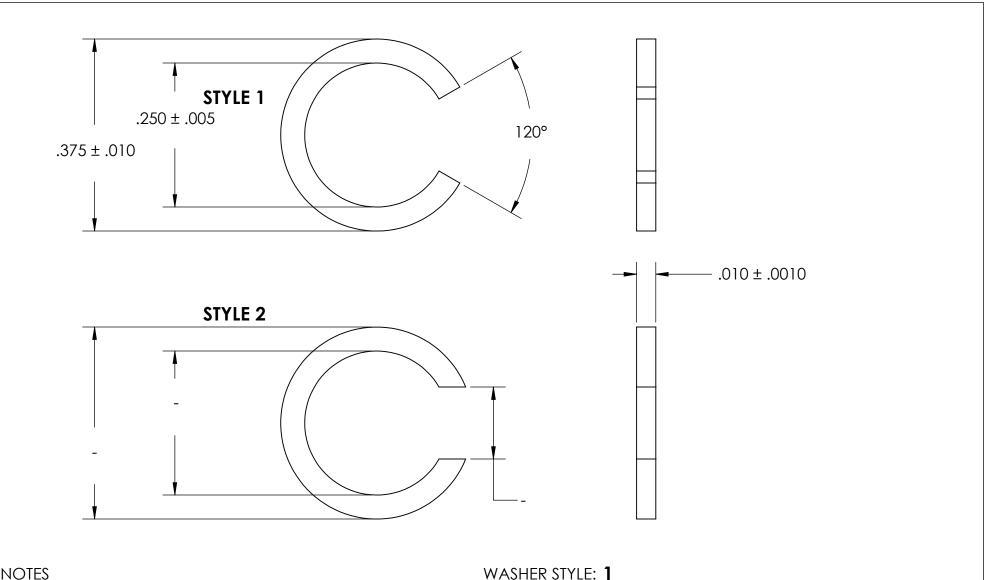

NOTES 1. NONE

2. SCREW SIZE: 12 / M6

| PROPRIETARY AND CONFIDENTIAL THE INFORMATION CONTAINED IN THIS DRAWING IS THE SOLE PROPERTY OF SEASTROM MANUFACTURING. ANY REPRODUCTION IN PART OR AS A WHOLE WITHOUT THE WRITTEN PERMISSION OF SEASTROM MANUFACTURING IS PROHIBITED. | DIMENSIONS ARE IN INCHES TOLERANCES: FRACTIONAL±1/32 ANGULAR: MACH±1/2 Deg TWO PLACE DECIMAL ±.01 THREE PLACE DECIMAL ±.005 | DRAWN     | NAME | DATE | SEASTROM MFG      |           |
|---------------------------------------------------------------------------------------------------------------------------------------------------------------------------------------------------------------------------------------|-----------------------------------------------------------------------------------------------------------------------------|-----------|------|------|-------------------|-----------|
|                                                                                                                                                                                                                                       |                                                                                                                             | CHECKED   |      |      |                   |           |
|                                                                                                                                                                                                                                       |                                                                                                                             | ENG APPR. |      |      | SPLIT WASHER      |           |
|                                                                                                                                                                                                                                       |                                                                                                                             | MFG APPR. |      |      | SELII WASHER      |           |
|                                                                                                                                                                                                                                       | MATERIAL COLD ROLLED STEEL                                                                                                  | Q.A.      |      |      |                   |           |
|                                                                                                                                                                                                                                       |                                                                                                                             | COMMENTS: |      |      |                   |           |
|                                                                                                                                                                                                                                       | FINISH                                                                                                                      |           |      |      |                   |           |
|                                                                                                                                                                                                                                       | SEE NOTE 1                                                                                                                  |           |      |      | A 5707 A          | REV.      |
|                                                                                                                                                                                                                                       | DRAWING IS NOT TO SCALE                                                                                                     |           |      |      | <b>A</b>   3727-4 | -<br>)F 1 |