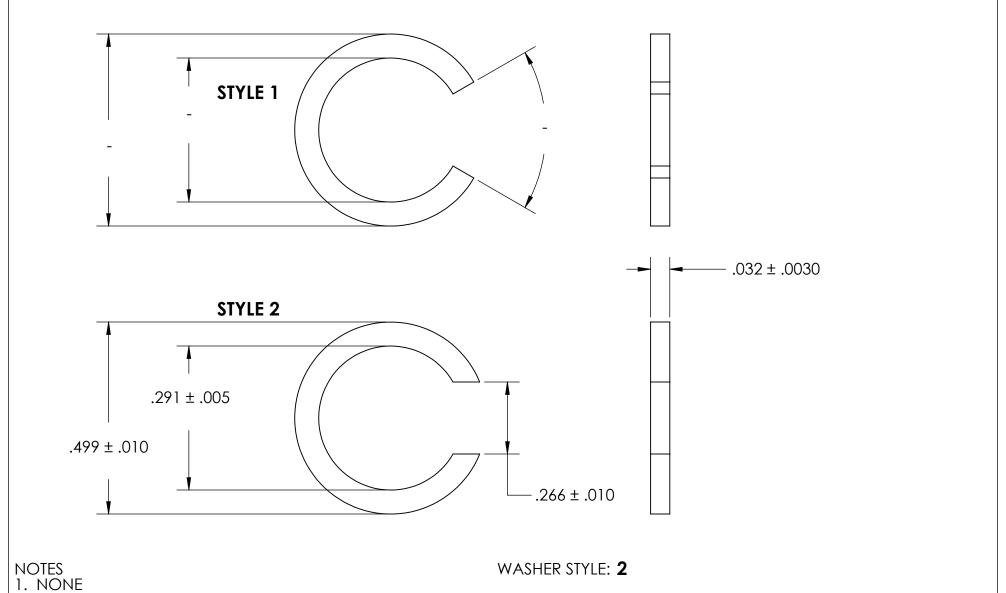

2. SCREW SIZE: 1/4 / M7

|          | DIMENSIONS ARE IN INCHES TOLERANCES: FRACTIONAL±1/32 ANGULAR: MACH±1/2 Deg TWO PLACE DECIMAL ±.01 THREE PLACE DECIMAL ±.005 | DRAWN     | NAME | DATE | SEASTROM MFG               |  |
|----------|-----------------------------------------------------------------------------------------------------------------------------|-----------|------|------|----------------------------|--|
|          |                                                                                                                             | CHECKED   |      |      |                            |  |
|          |                                                                                                                             | ENG APPR. |      |      | SPLIT WASHER               |  |
| S        |                                                                                                                             | MFG APPR. |      |      |                            |  |
|          | MATERIAL<br>COLD ROLLED STEEL                                                                                               | Q.A.      |      |      |                            |  |
|          |                                                                                                                             | COMMENTS: |      |      |                            |  |
| OLE<br>: | SEE NOTE 1                                                                                                                  |           |      |      | SIZE DWG. NO. REV. 5727-32 |  |
|          | DRAWING IS NOT TO SCALE                                                                                                     |           |      |      |                            |  |