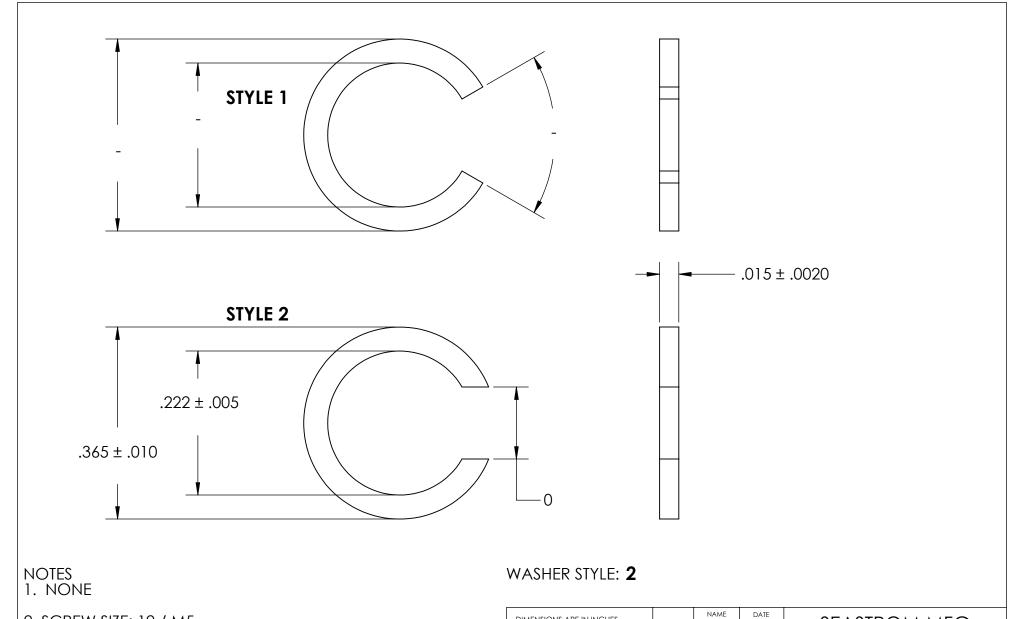

2. SCREW SIZE: 12 / M5

|          | DIMENSIONS ARE IN INCHES TOLERANCES: FRACTIONAL±1/32 ANGULAR: MACH±1/2 Deg TWO PLACE DECIMAL ±.01 THREE PLACE DECIMAL ±.005 | DRAWN               |  |  |              | SEASTROM MFG         |      |  |
|----------|-----------------------------------------------------------------------------------------------------------------------------|---------------------|--|--|--------------|----------------------|------|--|
|          |                                                                                                                             | DRAWN SET TOTAL TVI |  |  |              | 3L7 (311( 374 7411 3 |      |  |
|          |                                                                                                                             | CHECKED             |  |  | SPLIT WASHER |                      |      |  |
|          |                                                                                                                             | ENG APPR.           |  |  |              |                      |      |  |
|          |                                                                                                                             | MFG APPR.           |  |  | SELII WASHEK |                      |      |  |
| S        | MATERIAL                                                                                                                    | Q.A.                |  |  |              |                      |      |  |
|          | COLD ROLLED STEEL                                                                                                           | COMMENTS:           |  |  |              |                      |      |  |
| OLE<br>: | FINISH<br>SEE NOTE 1                                                                                                        |                     |  |  |              |                      | REV. |  |
|          | DRAWING IS NOT TO SCALE                                                                                                     |                     |  |  | Α            | 5727-24              | -    |  |
|          |                                                                                                                             |                     |  |  |              | SHEET 1 O            | )F 1 |  |