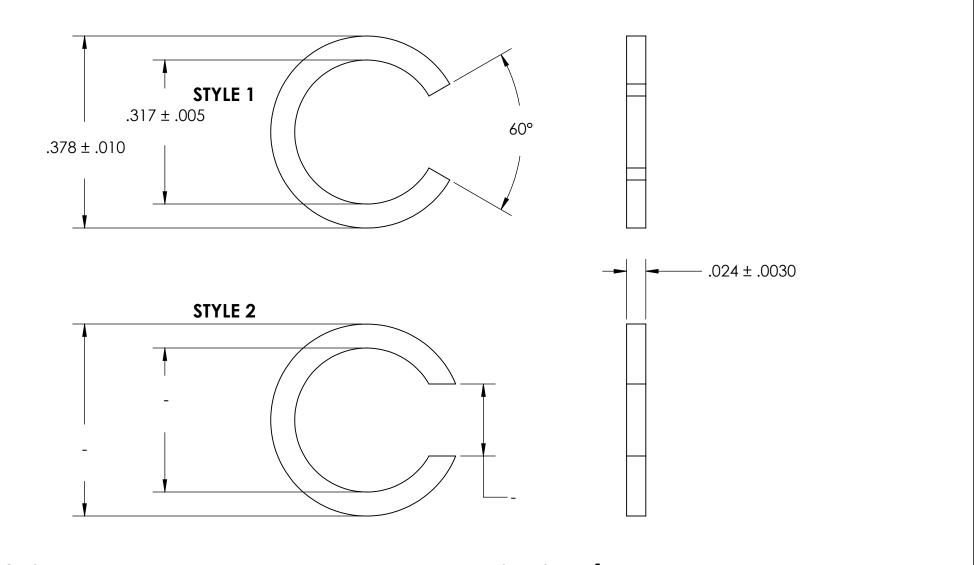

NOTES 1. NONE

2. SCREW SIZE: 1/4 / M7

## WASHER STYLE: 1

| L<br>N THIS<br>OF<br>NY<br>NY<br>WHOLE<br>N OF | DIMENSIONS ARE IN INCHES TOLERANCES: FRACTIONAL±1/32 ANGULAR: MACH±1/2 Deg TWO PLACE DECIMAL ±.01 THREE PLACE DECIMAL ±.005 | DRAWN     | NAME | DATE | SEASTROM MFG          |                  |
|------------------------------------------------|-----------------------------------------------------------------------------------------------------------------------------|-----------|------|------|-----------------------|------------------|
|                                                |                                                                                                                             | CHECKED   |      |      | SPLIT WASHER          |                  |
|                                                |                                                                                                                             | ENG APPR. |      |      |                       |                  |
|                                                |                                                                                                                             | MFG APPR. |      |      |                       |                  |
|                                                | MATERIAL COLD ROLLED STEEL                                                                                                  | Q.A.      |      |      |                       |                  |
|                                                |                                                                                                                             | COMMENTS: |      |      |                       |                  |
|                                                | SEE NOTE 1                                                                                                                  |           |      |      | SIZE DWG. NO. 5727-22 |                  |
|                                                | DRAWING IS NOT TO SCALE                                                                                                     |           |      |      | · _ ·                 | <b>-</b><br>OF 1 |