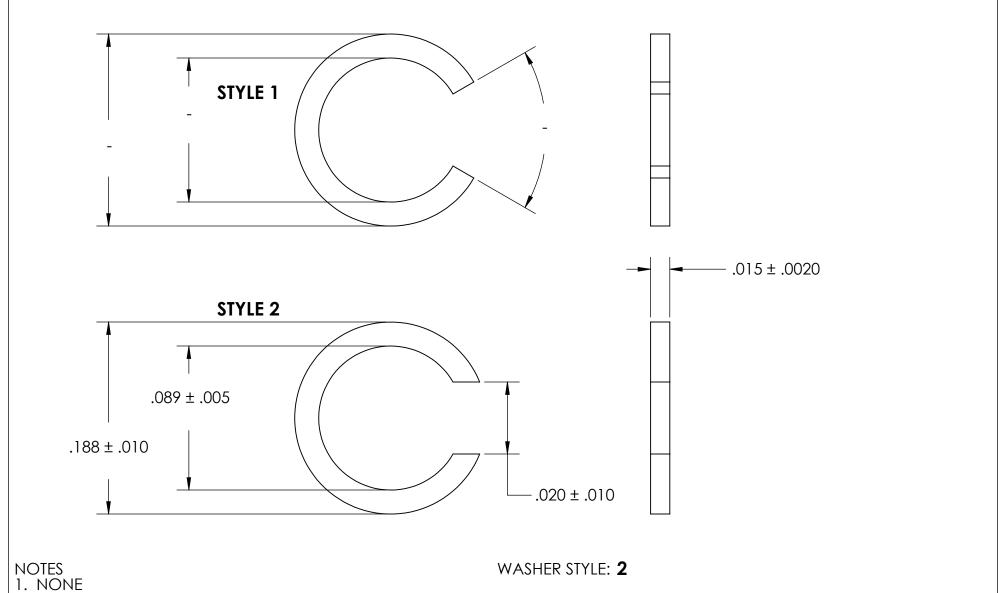

2. SCREW SIZE: 2 / M2

|                                                                | DIMENSIONS ARE IN INCHES TOLERANCES: FRACTIONAL±1/32 ANGULAR: MACH±1/2 Deg TWO PLACE DECIMAL ±.01 THREE PLACE DECIMAL ±.005 |           | NAME | DATE |              |     |
|----------------------------------------------------------------|-----------------------------------------------------------------------------------------------------------------------------|-----------|------|------|--------------|-----|
| ENTIAL NED IN THIS PERTY OF G. ANY R AS A WHOLE ISSION OF G IS |                                                                                                                             | DRAWN     |      |      | SEASTROM MFG |     |
|                                                                |                                                                                                                             | CHECKED   |      |      | SPLIT WASHER |     |
|                                                                |                                                                                                                             | ENG APPR. |      |      |              |     |
|                                                                |                                                                                                                             | MFG APPR. |      |      |              |     |
|                                                                | MATERIAL COLD ROLLED STEEL                                                                                                  | Q.A.      |      |      |              |     |
|                                                                |                                                                                                                             | COMMENTS: |      |      |              |     |
|                                                                | SEE NOTE 1                                                                                                                  | ŀ         |      |      |              | EV. |
|                                                                | DRAWING IS NOT TO SCALE                                                                                                     |           |      |      | 0/ Z/ Z0     | - 1 |
|                                                                |                                                                                                                             |           |      |      | SHEET 1 OF   | -   |