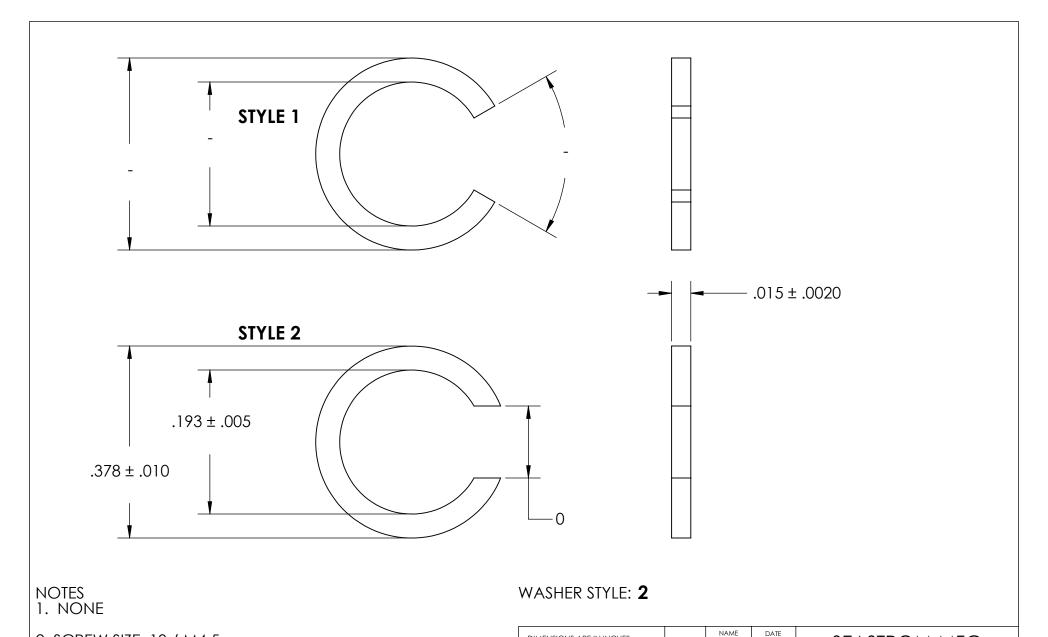

2. SCREW SIZE: 10 / M4.5

|     | DIMENSIONS ARE IN INCHES TOLERANCES: FRACTIONAL±1/32 ANGULAR: MACH±1/2 Deg TWO PLACE DECIMAL ±.01 THREE PLACE DECIMAL ±.005 |           | INAME | DATE | SEASTROM MFG       |      |
|-----|-----------------------------------------------------------------------------------------------------------------------------|-----------|-------|------|--------------------|------|
|     |                                                                                                                             | DRAWN     |       |      |                    |      |
|     |                                                                                                                             | CHECKED   |       |      | SPLIT WASHER       |      |
|     |                                                                                                                             | ENG APPR. |       |      |                    |      |
|     |                                                                                                                             | MFG APPR. |       |      |                    |      |
|     | MATERIAL COLD ROLLED STEEL                                                                                                  | Q.A.      |       |      |                    |      |
|     |                                                                                                                             | COMMENTS: |       |      |                    |      |
| DLE | SEE NOTE 1                                                                                                                  |           |       |      | SIZE DWG. NO. REV. | REV. |
|     | DRAWING IS NOT TO SCALE                                                                                                     |           |       |      | A 5727-2 -         |      |
|     |                                                                                                                             |           |       |      | SHEET 1 C          | OF 1 |