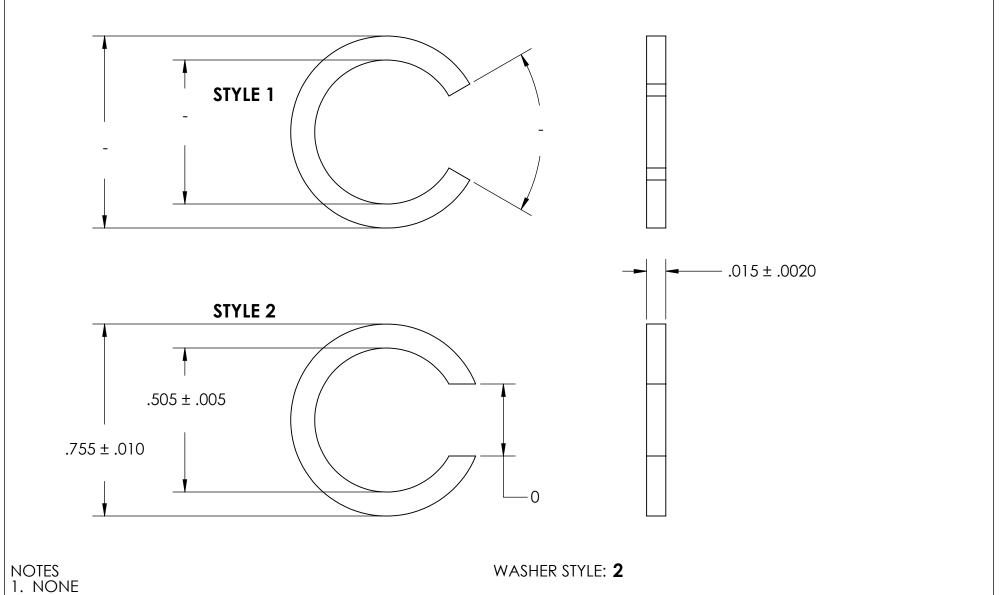

2. SCREW SIZE: 7/16 / M10

|    | DIMENSIONS ARE IN INCHES TOLERANCES: FRACTIONAL±1/32 ANGULAR: MACH±1/2 Deg TWO PLACE DECIMAL ±.01 THREE PLACE DECIMAL ±.005 |           | NAME | DATE |                  |      |
|----|-----------------------------------------------------------------------------------------------------------------------------|-----------|------|------|------------------|------|
|    |                                                                                                                             | DRAWN     |      |      | SEASTROM MFG     |      |
|    |                                                                                                                             | CHECKED   |      |      | SPLIT WASHER     |      |
|    |                                                                                                                             | ENG APPR. |      |      |                  |      |
|    |                                                                                                                             | MFG APPR. |      |      |                  |      |
|    | MATERIAL COLD ROLLED STEEL                                                                                                  | Q.A.      |      |      |                  |      |
|    |                                                                                                                             | COMMENTS: |      |      | 7                |      |
| LE | FINISH                                                                                                                      |           |      |      | SIZE DWG. NO.    | REV. |
|    | SEE NOTE 1                                                                                                                  |           |      |      | <b>A</b> 5727-13 | LV.  |
|    | DRAWING IS NOT TO SCALE                                                                                                     |           |      |      | SHEET 1 (        | OF 1 |