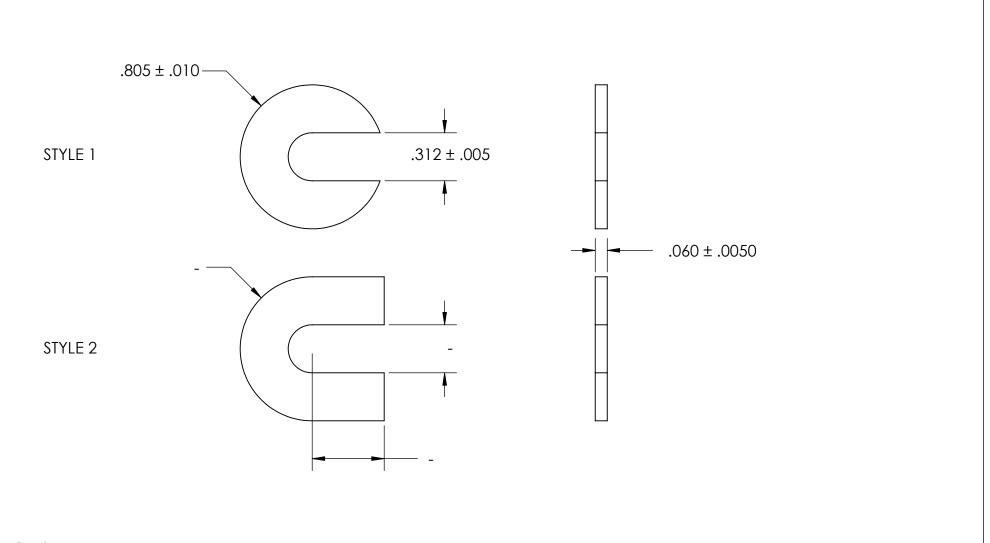

NOTES 1. NONE

2. SCREW SIZE: 1/4 / M7

| PROPRIETARY AND CONFIDENTIAL   |
|--------------------------------|
| THE INFORMATION CONTAINED IN T |

THE INFORMATION CONTAINED IN THIS DRAWING IS THE SOLE PROPERTY OF SEASTROM MANUFACTURING. ANY REPRODUCTION IN PART OR AS A WHOLE WITHOUT THE WRITTEN PERMISSION OF SEASTROM MANUFACTURING IS PROHIBITED.

| DIMENSIONS ARE IN INCHES OLERANCES: RACTIONAL±1/32 NINGULAR: MACH±1/2 Deg WO PLACE DECIMAL ±.01 HREE PLACE DECIMAL ±.005 | DRAWN     | NAME | DATE | SEASTROM MFG |        |           |      |
|--------------------------------------------------------------------------------------------------------------------------|-----------|------|------|--------------|--------|-----------|------|
|                                                                                                                          | DRAWN     |      |      |              |        |           |      |
|                                                                                                                          | CHECKED   |      |      | C WASHER     |        |           |      |
|                                                                                                                          | ENG APPR. |      |      |              |        |           |      |
|                                                                                                                          | MFG APPR. |      |      |              |        |           |      |
| MATERIAL COLD DOLLED STEEL                                                                                               | Q.A.      |      |      |              |        |           |      |
| COLD ROLLED STEEL                                                                                                        | COMMENTS: |      |      |              |        |           |      |
| FINISH                                                                                                                   |           |      |      |              |        |           |      |
| SEE NOTE 1                                                                                                               |           |      |      |              |        | REV.      |      |
| DRAWING IS NOT TO SCALE                                                                                                  |           |      |      | Α            | 5726-7 |           | -    |
| DRAWING IS NOT TO SCALE                                                                                                  |           |      |      |              |        | SHEET 1 C | )F 1 |