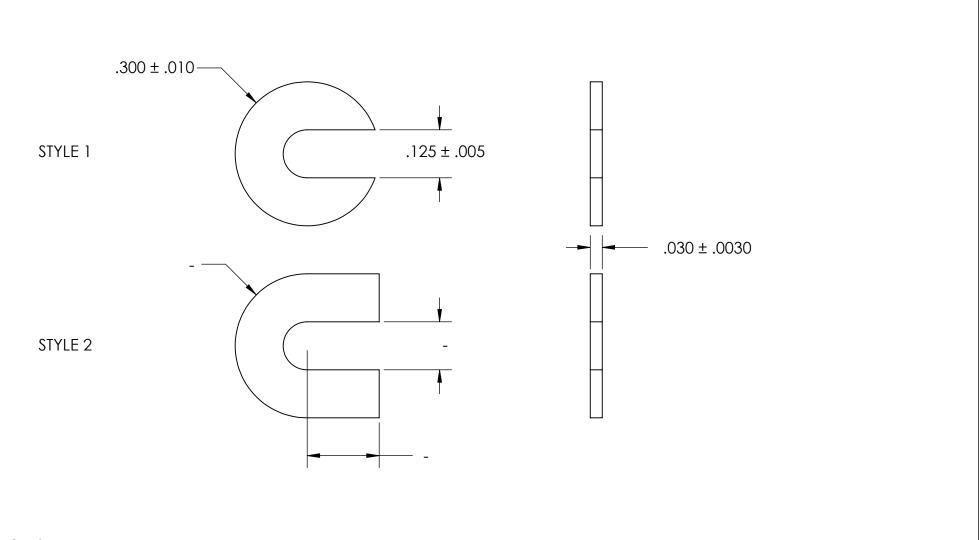

NOTES 1. NONE

2. SCREW SIZE: 4 / M3

| PROPRIETARY AND CONFIDENTIAL   |
|--------------------------------|
| THE INFORMATION CONTAINED IN T |
|                                |

IHE INFORMATION CONTAINED IN THIS DRAWING IS THE SOLE PROPERTY OF SEASTROM MANUFACTURING. ANY REPRODUCTION IN PART OR AS A WHOLE WITHOUT THE WRITTEN PERMISSION OF SEASTROM MANUFACTURING IS PROHIBITED.

| DIMENSIONS ARE IN INCHES                 |           | NAME | DATE | SEASTROM MFG  |    |
|------------------------------------------|-----------|------|------|---------------|----|
| TOLERANCES:                              | DRAWN     |      |      | 3LASTROM MI G |    |
| FRACTIONAL±1/32<br>ANGULAR: MACH±1/2 Deg | CHECKED   |      |      | C WASHER      |    |
| TWO PLACE DECIMAL ±.01                   | ENG APPR. |      |      |               |    |
| THREE PLACE DECIMAL ±.005                | MFG APPR. |      |      |               |    |
| MATERIAL COLD DOLLED STEEL               | Q.A.      |      |      |               |    |
| COLD ROLLED STEEL                        | COMMENTS: |      |      |               |    |
| FINISH                                   |           |      |      |               |    |
| SEE NOTE 1                               |           |      |      | SIZE DWG. NO. | √. |
| DRAWING IS NOT TO SCALE                  |           |      |      | A 5726-5 -    |    |
| DRAWING IS NOT TO SCALE                  |           |      |      | SHEET 1 OF 1  | 1  |