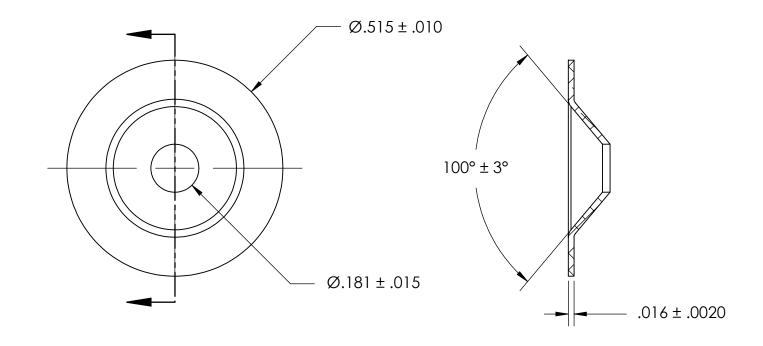

NOTES:

1. NONE

|                                                                                                                                        | DIMENSIONS ARE IN INCHES TOLERANCES: FRACTIONAL±1/32 ANGULAR: MACH±1/2 Deg TWO PLACE DECIMAL ±.01 THREE PLACE DECIMAL ±.005 | DRAWN     | NAME  | DATE | SEASTROM MFG       |                  |                  |
|----------------------------------------------------------------------------------------------------------------------------------------|-----------------------------------------------------------------------------------------------------------------------------|-----------|-------|------|--------------------|------------------|------------------|
|