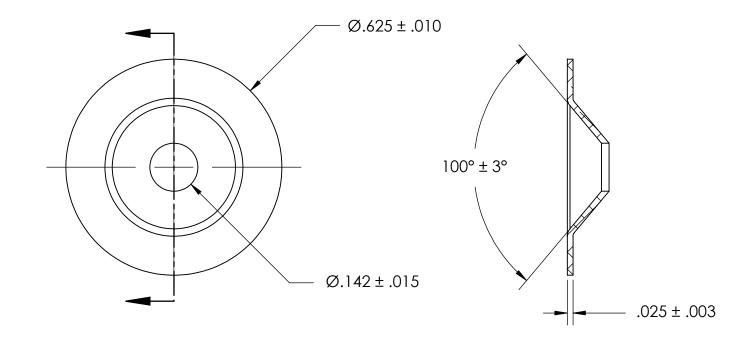

NOTES:

1. NONE

| PROPRIETARY AND CONFIDENTIAL                                                                                                           | DIMENSIONS ARE IN INCHES TOLERANCES: FRACTIONAL±1/32 ANGULAR: MACH±1/2 Deg TWO PLACE DECIMAL ±.01 THREE PLACE DECIMAL ±.005 | DRAWN     | NAME | DATE | SEASTROM MFG        |  |
|----------------------------------------------------------------------------------------------------------------------------------------|-----------------------------------------------------------------------------------------------------------------------------|-----------|------|------|---------------------|--|
|                                                                                                                                        |                                                                                                                             | CHECKED   |      |      |                     |  |
|                                                                                                                                        |                                                                                                                             | ENG APPR. |      |      | COUNTERSUNK WASHER  |  |
|                                                                                                                                        |                                                                                                                             | MFG APPR. |      |      | COUNTERSOINE WASHER |  |
| THE INFORMATION CONTAINED IN THIS DRAWING IS THE SOLE PROPERTY OF                                                                      | MATERIAL                                                                                                                    | Q.A.      |      |      |                     |  |
| SEASTROM MANUFACTURING. ANY REPRODUCTION IN PART OR AS A WHOLE WITHOUT THE WRITTEN PERMISSION OF SEASTROM MANUFACTURING IS PROHIBITED. | BRASS                                                                                                                       | COMMENTS: |      |      |                     |  |
|                                                                                                                                        | SEE NOTE 1                                                                                                                  |           |      |      | SIZE DWG, NO.       |  |
|                                                                                                                                        | DRAWING IS NOT TO SCALE                                                                                                     |           |      |      | A 5724-8 -          |  |
|                                                                                                                                        |                                                                                                                             |           |      |      | SHEET 1 OF 1        |  |