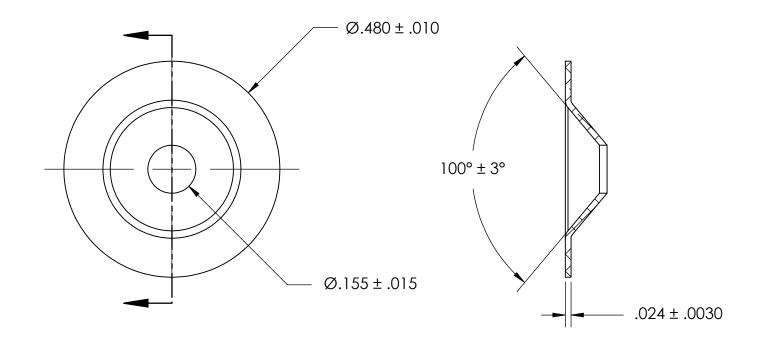

NOTES:

1. NONE

| PROPRIETARY AND CONFIDENTIAL THE INFORMATION CONTAINED IN THIS DRAWING IS THE SOLE PROPERTY OF SEASTROM MANUFACTURING. ANY REPRODUCTION IN PART OR AS A WHOLE WITHOUT THE WRITTEN PERMISSION OF SEASTROM MANUFACTURING IS PROHIBITED. | DIMENSIONS ARE IN INCHES TOLERANCES: FRACTIONAL±1/32 ANGULAR: MACH±1/2 Deg TWO PLACE DECIMAL ±.01 THREE PLACE DECIMAL ±.005 | DRAWN          | NAME | DATE | SEASTROM MFG        |   |
|---------------------------------------------------------------------------------------------------------------------------------------------------------------------------------------------------------------------------------------|-----------------------------------------------------------------------------------------------------------------------------|----------------|------|------|---------------------|---|
|                                                                                                                                                                                                                                       |                                                                                                                             | CHECKED        |      |      |                     |   |
|                                                                                                                                                                                                                                       |                                                                                                                             | ENG APPR.      |      |      | COUNTERSUNK WASHER  |   |
|                                                                                                                                                                                                                                       |                                                                                                                             | MFG APPR.      |      |      | COUNTERSOINE WASHER |   |
|                                                                                                                                                                                                                                       | MATERIAL COLD ROLLED STEEL                                                                                                  | Q.A. COMMENTS: |      |      |                     |   |
|                                                                                                                                                                                                                                       | SEE NOTE 1                                                                                                                  |                |      |      | SIZE DWG. NO. REV   | 1 |
|                                                                                                                                                                                                                                       | DRAWING IS NOT TO SCALE                                                                                                     |                |      |      |                     |   |