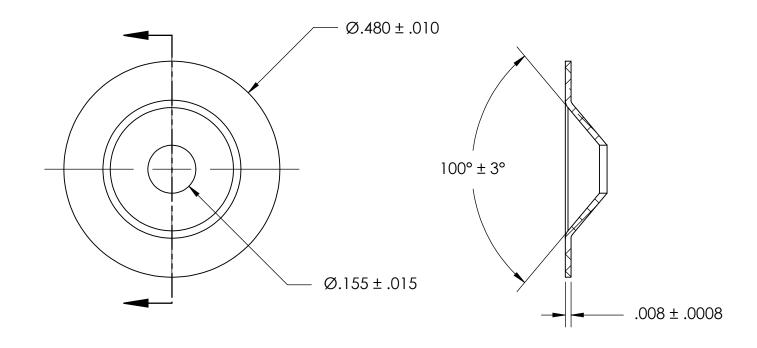

NOTES:

1. NONE

| PROPRIETARY AND CONFIDENTIAL THE INFORMATION CONTAINED IN THIS DRAWING IS THE SOLE PROPERTY OF SEASTROM MANUFACTURING. ANY REPRODUCTION IN PART OR AS A WHOLE WITHOUT THE WRITTEN PERMISSION OF SEASTROM MANUFACTURING IS PROHIBITED. | DIMENSIONS ARE IN INCHES TOLERANCES: FRACTIONAL±1/32 ANGULAR: MACH±1/2 Deg TWO PLACE DECIMAL ±.01 THREE PLACE DECIMAL ±.005 | DRAWN          | NAME | DATE | SEASTROM MFG             |      |
|---------------------------------------------------------------------------------------------------------------------------------------------------------------------------------------------------------------------------------------|-----------------------------------------------------------------------------------------------------------------------------|----------------|------|------|--------------------------|------|
|                                                                                                                                                                                                                                       |                                                                                                                             | CHECKED        |      |      | COUNTERSUNK WASHER       |      |
|                                                                                                                                                                                                                                       |                                                                                                                             | ENG APPR.      |      |      |                          |      |
|                                                                                                                                                                                                                                       |                                                                                                                             | MFG APPR.      |      |      | COUNTERSOINE WASHER      |      |
|                                                                                                                                                                                                                                       | MATERIAL 300 SERIES STAINLESS                                                                                               | Q.A. COMMENTS: |      |      |                          |      |
|                                                                                                                                                                                                                                       | SEE NOTE 1                                                                                                                  |                |      |      | SIZE DWG. NO. RI 5724-58 | REV. |
|                                                                                                                                                                                                                                       | DRAWING IS NOT TO SCALE                                                                                                     |                |      |      | 71 37 24-38   SHEET 1 OF |      |