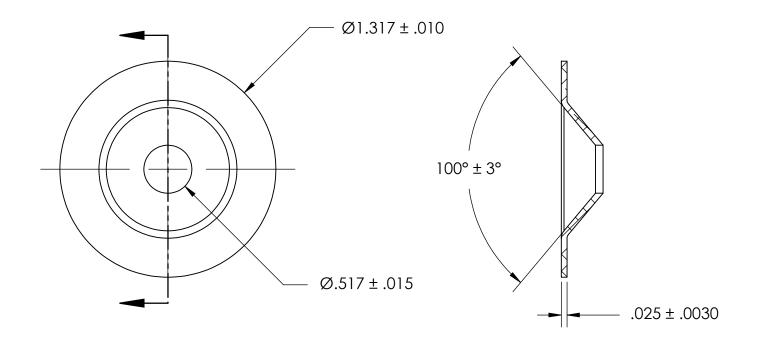

NOTES:

1. NONE

|                                                                                                                                                                                       | DIMENSIONS ARE IN INCHES                 |           | NAME      | DATE | SEASTROM MFG       |
|---------------------------------------------------------------------------------------------------------------------------------------------------------------------------------------|------------------------------------------|-----------|-----------|------|--------------------|
|                                                                                                                                                                                       | TOLERANCES:                              | DRAWN     |           |      | 3LASTROM MIG       |
|                                                                                                                                                                                       | FRACTIONAL±1/32<br>ANGULAR: MACH±1/2 Deg | CHECKED   |           |      |                    |
|                                                                                                                                                                                       | TWO PLACE DECIMAL ±.01                   | ENG APPR. |           |      | COUNTERSUNK WASHER |
| PROPRIETARY AND CONFIDENTIA                                                                                                                                                           | THREE PLACE DECIMAL ±.005                | MFG APPR. |           |      |                    |
| THE INFORMATION CONTAINED IN                                                                                                                                                          | MAILMAL                                  | Q.A.      |           |      |                    |
| DRAWING IS THE SOLE PROPERTY OF<br>SEASTROM MANUFACTURING. ANY<br>REPRODUCTION IN PART OR AS A WHOLE<br>WITHOUT THE WRITTEN PERMISSION OF<br>SEASTROM MANUFACTURING IS<br>PROHIBITED. | . I ( (OII) BOILED (IEE                  | COMMENTS  | COMMENTS: |      |                    |
|                                                                                                                                                                                       | TOPE LIGHT 1                             |           |           |      | SIZE DWG. NO.      |
|                                                                                                                                                                                       | DRAWING IS NOT TO SCALE                  |           |           |      | <b>A</b>   5724-57 |