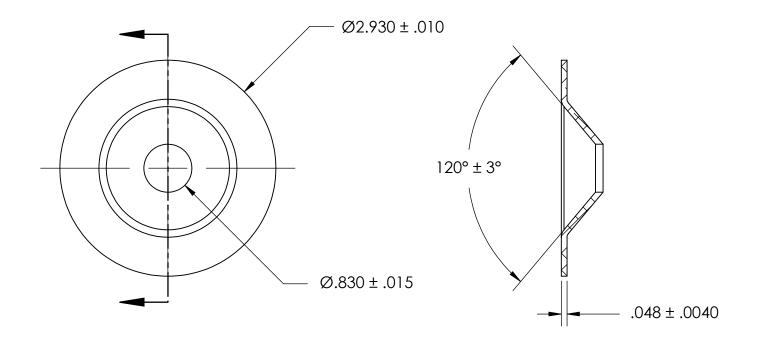

NOTES:

1. NONE

|                                                                                                                                                                                                          | DIMENSIONS ARE IN INCHES TOLERANCES: FRACTIONAL±1/32 ANGULAR: MACH±1/2 Deg TWO PLACE DECIMAL ±.01 THREE PLACE DECIMAL ±.005 | DRAWN          | NAME | DATE | SEASTROM MFG              |    |
|----------------------------------------------------------------------------------------------------------------------------------------------------------------------------------------------------------|-----------------------------------------------------------------------------------------------------------------------------|----------------|------|------|---------------------------|----|
|                                                                                                                                                                                                          |                                                                                                                             | CHECKED        |      |      |                           | ٦  |
|                                                                                                                                                                                                          |                                                                                                                             | ENG APPR.      |      |      | COUNTERSUNK WASHER        |    |
| PROPRIETARY AND CONFIDENTIAL                                                                                                                                                                             |                                                                                                                             | MFG APPR.      |      |      | COUNTERSOINE WASHER       |    |
| THE INFORMATION CONTAINED IN THIS DRAWING IS THE SOLE PROPERTY OF SEASTROM MANUFACTURING. ANY REPRODUCTION IN PART OR AS A WHOLE WITHOUT THE WRITTEN PERMISSION OF SEASTROM MANUFACTURING IS PROHIBITED. | MATERIAL COLD ROLLED STEEL                                                                                                  | Q.A. COMMENTS: |      |      |                           |    |
|                                                                                                                                                                                                          | SEE NOTE 1                                                                                                                  |                |      |      | SIZE DWG. NO. REV 5724-49 | ·. |
|                                                                                                                                                                                                          | DRAWING IS NOT TO SCALE                                                                                                     |                |      |      | N   37 24-47   -          |    |