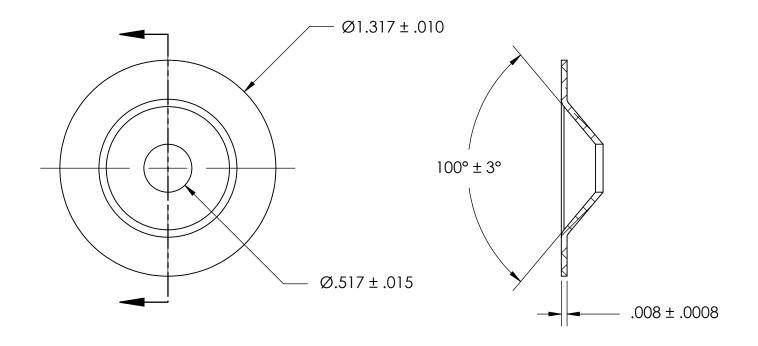

## NOTES:

1. NONE

|                                                                                                                                        | DIMENSIONS ARE IN INCHES TOLERANCES: FRACTIONAL±1/32 ANGULAR: MACH±1/2 Deg TWO PLACE DECIMAL ±.01 THREE PLACE DECIMAL ±.005 | DRAWN     | NAME | DATE | SEASTROM MFG           |  |
|----------------------------------------------------------------------------------------------------------------------------------------|-----------------------------------------------------------------------------------------------------------------------------|-----------|------|------|------------------------|--|
|                                                                                                                                        |                                                                                                                             | CHECKED   |      |      |                        |  |
| PROPRIETARY AND CONFIDENTIAL                                                                                                           |                                                                                                                             | ENG APPR. |      |      | COUNTERSUNK WASHER     |  |
|                                                                                                                                        |                                                                                                                             | MFG APPR. |      |      | COUNTERSOINE WASHER    |  |
| THE INFORMATION CONTAINED IN THIS DRAWING IS THE SOLE PROPERTY OF                                                                      | MATERIAL                                                                                                                    | Q.A.      |      |      |                        |  |
| SEASTROM MANUFACTURING, ANY REPRODUCTION IN PART OR AS A WHOLE WITHOUT THE WRITTEN PERMISSION OF SEASTROM MANUFACTURING IS PROHIBITED. | ALUMINUM                                                                                                                    | COMMENTS: |      |      |                        |  |
|                                                                                                                                        | SEE NOTE 1                                                                                                                  |           |      |      | SIZE DWG. NO.          |  |
|                                                                                                                                        | DRAWING IS NOT TO SCALE                                                                                                     |           |      |      | <b>A</b>   5724-47   - |  |