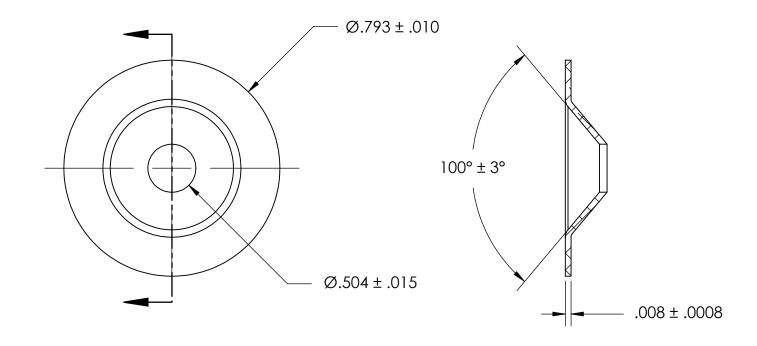

NOTES:

1. NONE

|                                                                                                                                                                                                          | DIMENSIONS ARE IN INCHES TOLERANCES: FRACTIONAL±1/32 ANGULAR: MACH±1/2 Deg TWO PLACE DECIMAL ±.01 THREE PLACE DECIMAL ±.005 | DRAWN     | NAME | DATE | SEASTROM MFG             |    |
|----------------------------------------------------------------------------------------------------------------------------------------------------------------------------------------------------------|-----------------------------------------------------------------------------------------------------------------------------|-----------|------|------|--------------------------|----|
|                                                                                                                                                                                                          |                                                                                                                             | CHECKED   |      |      |                          | ٦  |
|                                                                                                                                                                                                          |                                                                                                                             | ENG APPR. |      |      | COUNTERSUNK WASHER       |    |
| PROPRIETARY AND CONFIDENTIAL                                                                                                                                                                             |                                                                                                                             | MFG APPR. |      |      | COUNTERSOINE WASHER      |    |
| THE INFORMATION CONTAINED IN THIS DRAWING IS THE SOLE PROPERTY OF SEASTROM MANUFACTURING, ANY REPRODUCTION IN PART OR AS A WHOLE WITHOUT THE WRITTEN PERMISSION OF SEASTROM MANUFACTURING IS PROHIBITED. | MATERIAL                                                                                                                    | Q.A.      |      |      |                          |    |
|                                                                                                                                                                                                          | ALUMINUM                                                                                                                    | COMMENTS: |      |      |                          |    |
|                                                                                                                                                                                                          | SEE NOTE 1                                                                                                                  |           |      |      | SIZE DWG. NO.            | 7. |
|                                                                                                                                                                                                          | DRAWING IS NOT TO SCALE                                                                                                     |           |      |      | A 5724-46 - SHEET 1 OF 1 | 1  |