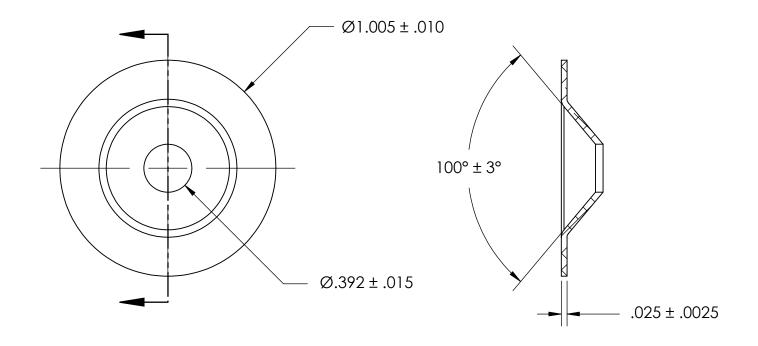

## NOTES:

1. NONE

|                                                                                                                                        | DIMENSIONS ARE IN INCHES TOLERANCES:                                                   | DRAWN     | NAME | DATE | SEASTROM MFG        |  |
|----------------------------------------------------------------------------------------------------------------------------------------|----------------------------------------------------------------------------------------|-----------|------|------|---------------------|--|
|                                                                                                                                        | FRACTIONAL±1/32 ANGULAR: MACH±1/2 Deg TWO PLACE DECIMAL ±.01 THREE PLACE DECIMAL ±.005 | CHECKED   |      |      |                     |  |
|                                                                                                                                        |                                                                                        | ENG APPR. |      |      | COUNTERSUNK WASHER  |  |
| PROPRIETARY AND CONFIDENTIAL                                                                                                           |                                                                                        | MFG APPR. |      |      | COUNTERSOINE WASHER |  |
| THE INFORMATION CONTAINED IN THIS DRAWING IS THE SOLE PROPERTY OF                                                                      | MATERIAL                                                                               | Q.A.      |      |      |                     |  |
| SEASTROM MANUFACTURING, ANY REPRODUCTION IN PART OR AS A WHOLE WITHOUT THE WRITTEN PERMISSION OF SEASTROM MANUFACTURING IS PROHIBITED. | ALUMINUM                                                                               | COMMENTS: |      |      |                     |  |
|                                                                                                                                        | SEE NOTE 1                                                                             |           |      |      | SIZE DWG. NO.       |  |
|                                                                                                                                        | DRAWING IS NOT TO SCALE                                                                |           |      |      | <b>A</b>   5724-44  |  |