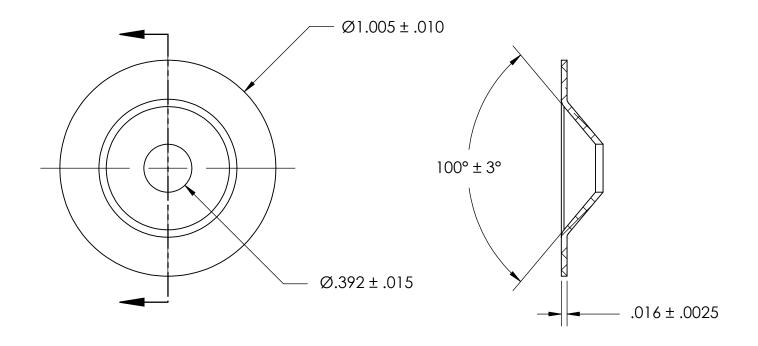

## NOTES:

1. NONE

|                                                                                                                                        | DIMENSIONS ARE IN INCHES TOLERANCES: FRACTIONAL±1/32 ANGULAR: MACH±1/2 Deg TWO PLACE DECIMAL ±.01 THREE PLACE DECIMAL ±.005 | DRAWN     | NAME | DATE | SEASTROM MFG           |  |
|----------------------------------------------------------------------------------------------------------------------------------------|-----------------------------------------------------------------------------------------------------------------------------|-----------|------|------|------------------------|--|
|                                                                                                                                        |                                                                                                                             | CHECKED   |      |      |                        |  |
|                                                                                                                                        |                                                                                                                             | ENG APPR. |      |      | COUNTERSUNK WASHER     |  |
| PROPRIETARY AND CONFIDENTIAL                                                                                                           |                                                                                                                             | MFG APPR. |      |      | COUNTERSOINE WASHER    |  |
| THE INFORMATION CONTAINED IN THIS DRAWING IS THE SOLE PROPERTY OF                                                                      | MATERIAL                                                                                                                    | Q.A.      |      |      |                        |  |
| SEASTROM MANUFACTURING, ANY REPRODUCTION IN PART OR AS A WHOLE WITHOUT THE WRITTEN PERMISSION OF SEASTROM MANUFACTURING IS PROHIBITED. | ALUMINUM                                                                                                                    | COMMENTS: |      |      |                        |  |
|                                                                                                                                        | SEE NOTE 1                                                                                                                  |           |      |      | SIZE DWG. NO.          |  |
|                                                                                                                                        | DRAWING IS NOT TO SCALE                                                                                                     |           |      |      | <b>A</b>   5724-42   - |  |