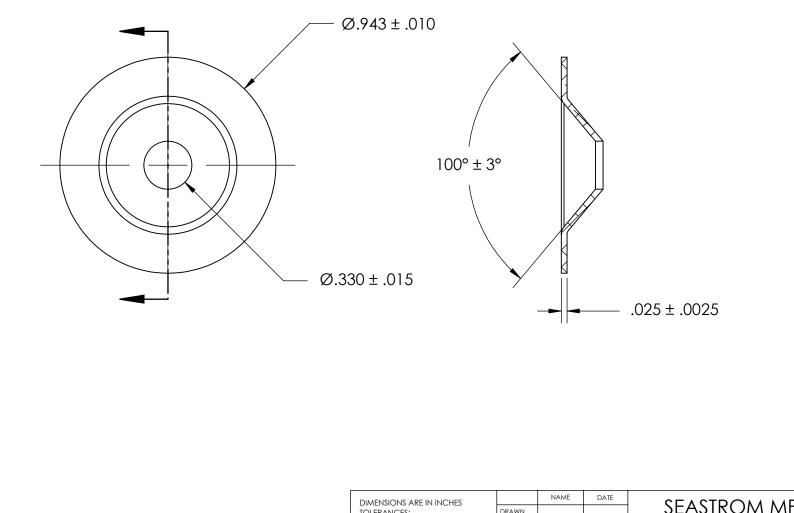

|  | DIMENSIONS ARE IN INCHES<br>TOLERANCES:<br>FRACTIONAL±1/32<br>ANGULAR: MACH±1/2 Deg<br>TWO PLACE DECIMAL ±.01 | DRAWN     | NAME | DAIE | SEASTROM MFG       |                   |      |
|--|---------------------------------------------------------------------------------------------------------------|-----------|------|------|--------------------|-------------------|------|
|  |                                                                                                               | CHECKED   |      |      |                    |                   |      |
|  |                                                                                                               | ENG APPR. |      |      | COUNTERSUNK WASHER |                   |      |
|  | THREE PLACE DECIMAL ±.005                                                                                     | MFG APPR. |      |      |                    | COUNTERSUME WASHE | N    |
|  | MATERIAL                                                                                                      | Q.A.      |      |      |                    |                   |      |
|  | ALUMINUM                                                                                                      | COMMENTS: |      |      | 1                  |                   |      |
|  | SEE NOTE 1                                                                                                    |           |      |      |                    | DWG. NO.          | REV. |
|  | DRAWING IS NOT TO SCALE                                                                                       |           |      |      | Α                  | 5724-37           | -    |
|  |                                                                                                               |           |      |      |                    | SHEET 1 (         | DF 1 |

NOTES:

1. NONE