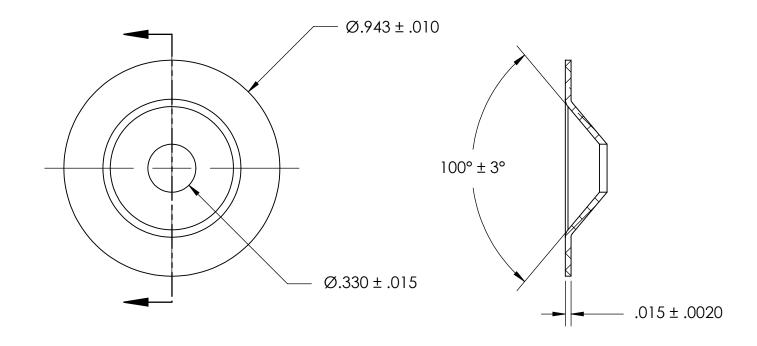

NOTES:

1. NONE

| PROPRIETARY AND CONFIDENTIAL                                                                                                           | DIMENSIONS ARE IN INCHES TOLERANCES: FRACTIONAL±1/32 ANGULAR: MACH±1/2 Deg TWO PLACE DECIMAL ±.01 THREE PLACE DECIMAL ±.005 | DRAWN     | NAME | DATE | SEASTROM MFG                   |  |
|----------------------------------------------------------------------------------------------------------------------------------------|-----------------------------------------------------------------------------------------------------------------------------|-----------|------|------|--------------------------------|--|
|                                                                                                                                        |                                                                                                                             | CHECKED   |      |      |                                |  |
|                                                                                                                                        |                                                                                                                             | ENG APPR. |      |      | COUNTERSUNK WASHER             |  |
|                                                                                                                                        |                                                                                                                             | MFG APPR. |      |      | COUNTERSOINE WASHER            |  |
| THE INFORMATION CONTAINED IN THIS DRAWING IS THE SOLE PROPERTY OF                                                                      | MATERIAL COLD ROLLED STEEL                                                                                                  | Q.A.      |      |      |                                |  |
| SEASTROM MANUFACTURING. ANY REPRODUCTION IN PART OR AS A WHOLE WITHOUT THE WRITTEN PERMISSION OF SEASTROM MANUFACTURING IS PROHIBITED. | FINISH<br>SEE NOTE 1                                                                                                        |           |      |      | SIZE DWG. NO. REV.             |  |
|                                                                                                                                        | DRAWING IS NOT TO SCALE                                                                                                     |           |      |      | A 5724-35  -<br>  SHEET 1 OF 1 |  |