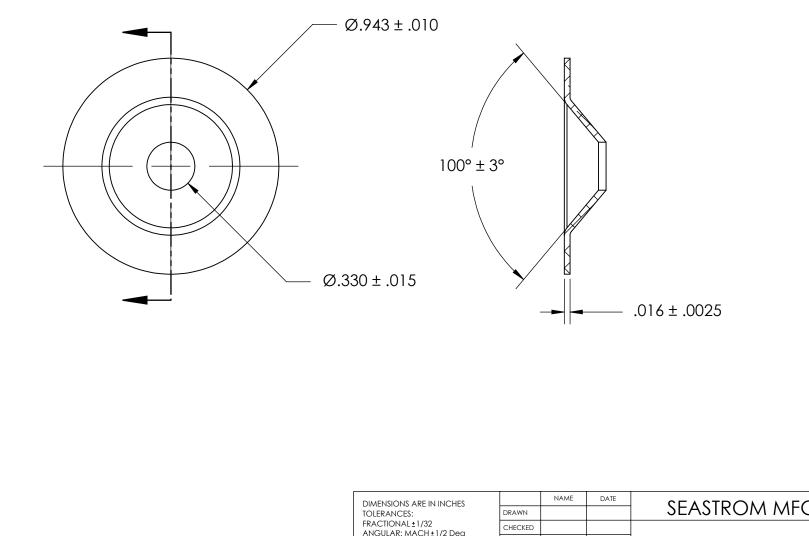

|   | DIMENSIONS ARE IN INCHES<br>TOLERANCES:<br>FRACTIONAL±1/32<br>ANGULAR: MACH±1/2 Deg<br>TWO PLACE DECIMAL ±.01 |           | INAME | DATE | SEASTROM MFG        |     |
|---|---------------------------------------------------------------------------------------------------------------|-----------|-------|------|---------------------|-----|
|   |                                                                                                               | DRAWN     |       |      | SEASTROM MIFG       |     |
|   |                                                                                                               | CHECKED   |       |      | COUNTERSUNK WASHER  |     |
|   |                                                                                                               | ENG APPR. |       |      |                     |     |
|   | THREE PLACE DECIMAL ±.005                                                                                     | MFG APPR. |       |      | COUNTERSUING WASHER |     |
| E | ALUMINUM                                                                                                      | Q.A.      |       |      |                     |     |
|   |                                                                                                               | COMMENTS: |       |      | 7                   |     |
|   | SEE NOTE 1                                                                                                    |           |       |      |                     | EV. |
|   | DRAWING IS NOT TO SCALE                                                                                       |           |       |      | <b>A</b> 5724-34 -  | •   |
|   |                                                                                                               |           |       |      | SHEET 1 OF          | 1   |