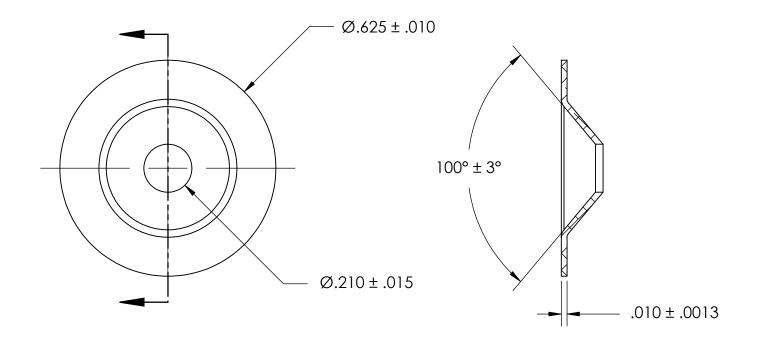

## NOTES:

- 1. NICKEL PLATE PER AMS QQ-N-290 CLASS 1 GRADE G
- 2. DIMENSIONS APPLY PRIOR TO PLATING.

|   | DIMENSIONS ARE IN INCHES TOLERANCES: FRACTIONAL±1/32 ANGULAR: MACH±1/2 Deg TWO PLACE DECIMAL ±.01 THREE PLACE DECIMAL ±.005 |           | NAME | DATE |                    |           |          |
|---|-----------------------------------------------------------------------------------------------------------------------------|-----------|------|------|--------------------|-----------|----------|
|   |                                                                                                                             | DRAWN     |      |      | SEASTROM MFG       |           |          |
|   |                                                                                                                             | CHECKED   |      |      | COUNTERSUNK WASHER |           |          |
|   |                                                                                                                             | ENG APPR. |      |      |                    |           | D        |
|   |                                                                                                                             | MFG APPR. |      |      |                    |           | 71.      |
| İ | MATERIAL                                                                                                                    | Q.A.      |      |      |                    |           |          |
|   | BRASS                                                                                                                       | COMMENTS: |      |      | 1                  |           |          |
|   | SEE NOTE 1                                                                                                                  |           |      |      |                    | /G. NO.   | REV      |
| Ī | DRAWING IS NOT TO SCALE                                                                                                     |           |      |      | Α                  | 5724-32-N | -        |
|   |                                                                                                                             |           |      |      |                    | SHEET 1 ( | <u> </u> |