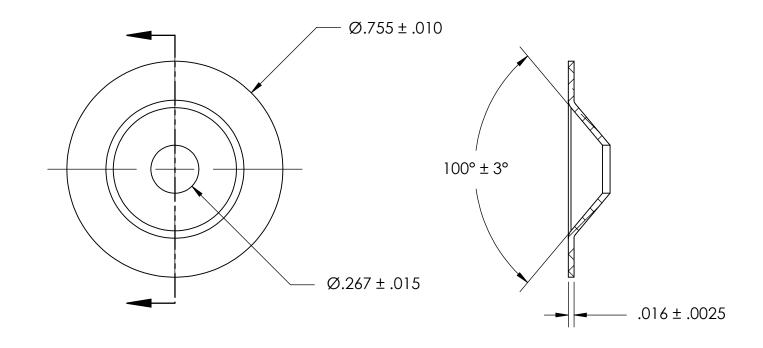

NOTES:

1. NONE

| PROPRIETARY AND CONFIDENTIAL THE INFORMATION CONTAINED IN THIS DRAWING IS THE SOLE PROPERTY OF SEASTROM MANUFACTURING. ANY REPRODUCTION IN PART OR AS A WHOLE WITHOUT THE WRITTEN PERMISSION OF SEASTROM MANUFACTURING IS PROHIBITED. | DIMENSIONS ARE IN INCHES TOLERANCES: FRACTIONAL±1/32 ANGULAR: MACH±1/2 Deg TWO PLACE DECIMAL ±.01 THREE PLACE DECIMAL ±.005 | DRAWN     | NAME | DATE | SEASTROM MFG                   |   |
|---------------------------------------------------------------------------------------------------------------------------------------------------------------------------------------------------------------------------------------|-----------------------------------------------------------------------------------------------------------------------------|-----------|------|------|--------------------------------|---|
|                                                                                                                                                                                                                                       |                                                                                                                             | CHECKED   |      |      |                                | 1 |
|                                                                                                                                                                                                                                       |                                                                                                                             | ENG APPR. |      |      | COUNTERSUNK WASHER             |   |
|                                                                                                                                                                                                                                       |                                                                                                                             | MFG APPR. |      |      | COUNTERSOINE WASHER            |   |
|                                                                                                                                                                                                                                       | MATERIAL                                                                                                                    | Q.A.      |      |      |                                |   |
|                                                                                                                                                                                                                                       | ALUMINUM                                                                                                                    | COMMENTS: |      |      |                                |   |
|                                                                                                                                                                                                                                       | SEE NOTE 1                                                                                                                  |           |      |      | REV.                           |   |
|                                                                                                                                                                                                                                       | DRAWING IS NOT TO SCALE                                                                                                     |           |      |      | A 5724-27  -<br>  SHEET 1 OF 1 |   |