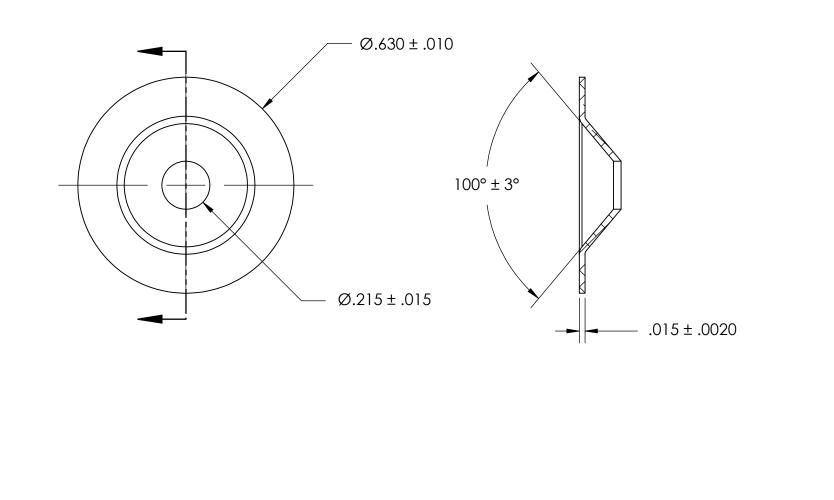

NOTES: 1. NONE

|                                                                                                                                                    | DIMENSIONS ARE IN INCHES                                                                        |           | NAME | DATE |                    |
|----------------------------------------------------------------------------------------------------------------------------------------------------|-------------------------------------------------------------------------------------------------|-----------|------|------|--------------------|
|                                                                                                                                                    | TOLERANCES:                                                                                     | DRAWN     |      |      | SEASTROM MFG       |
|                                                                                                                                                    | FRACTIONAL±1/32<br>ANGULAR: MACH±1/2 Deg<br>TWO PLACE DECIMAL ±.01<br>THREE PLACE DECIMAL ±.005 | CHECKED   |      |      |                    |
|                                                                                                                                                    |                                                                                                 | ENG APPR. |      |      | COUNTERSUNK WASHER |
| PROPRIETARY AND CONFIDENTIAL                                                                                                                       |                                                                                                 | MFG APPR. |      |      |                    |
| THE INFORMATION CONTAINED IN THIS<br>DRAWING IS THE SOLE PROPERTY OF                                                                               | MATERIAL                                                                                        | Q.A.      |      |      |                    |
| SEASTROM MANUFACTURING, ANY<br>REPRODUCTION IN PART OR AS A WHOLE<br>WITHOUT THE WRITTEN PERMISSION OF<br>SEASTROM MANUFACTURING IS<br>PROHIBITED. | COLD ROLLED STEEL                                                                               | COMMENTS: |      |      |                    |
|                                                                                                                                                    | SEE NOTE 1                                                                                      |           |      |      | SIZE DWG. NO.      |
|                                                                                                                                                    | DRAWING IS NOT TO SCALE                                                                         | }         |      |      | A 5724-21 -        |