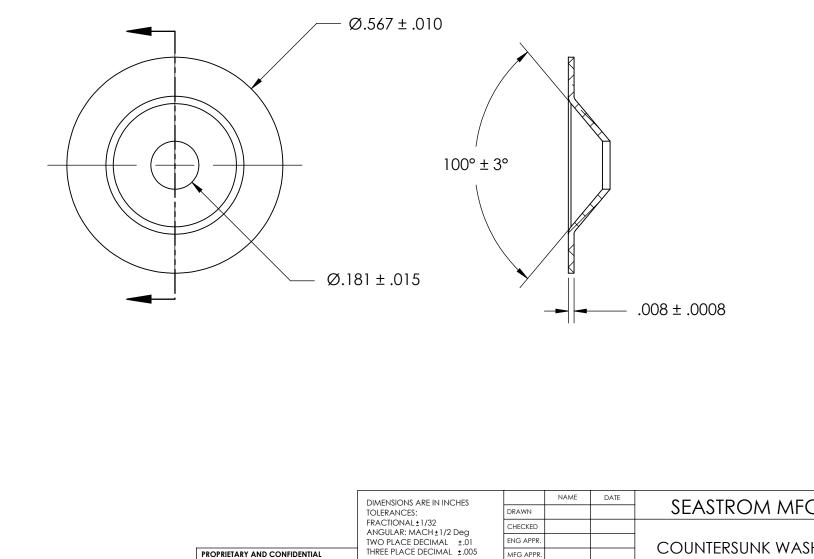

DRAWING IS THE SOLE PROPERTY OF SEASTROM MANUFACTURING. ANY REPRODUCTION IN PART OR AS A WHOLE WITHOUT THE WRITTEN PERMISSION OF SEASTROM MANUFACTURING IS PROHIBITED.

| DIMENSIONS ARE IN INCHES<br>TOLERANCES:<br>FRACTIONAL±1/32<br>ANGULAR: MACH±1/2 Deg<br>TWO PLACE DECIMAL ±.01<br>THREE PLACE DECIMAL ±.005 |           | 10012 | DATE | -                  | SEASTROM MFC |           |      |
|--------------------------------------------------------------------------------------------------------------------------------------------|-----------|-------|------|--------------------|--------------|-----------|------|
|                                                                                                                                            | DRAWN     |       |      |                    | SEX STROM F  |           |      |
|                                                                                                                                            | CHECKED   |       |      | COUNTERSUNK WASHER |              |           |      |
|                                                                                                                                            | ENG APPR. |       |      |                    |              |           |      |
|                                                                                                                                            | MFG APPR. |       |      |                    |              |           | ĸ    |
| MATERIAL                                                                                                                                   | Q.A.      |       |      | ]                  |              |           |      |
| ALUMINUM                                                                                                                                   | COMMENTS: |       |      | 1                  |              |           |      |
| SEE NOTE 1                                                                                                                                 |           |       |      |                    | DWG. NO.     |           | REV. |
| DRAWING IS NOT TO SCALE                                                                                                                    |           |       |      | Α                  | 5724-10      |           | -    |
|                                                                                                                                            |           |       |      |                    |              | SHEET 1 C | DF 1 |