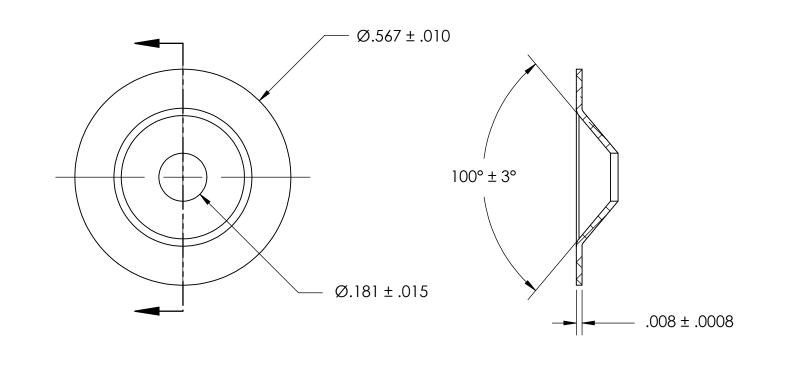

## NOTES:

## 1. ANODIZE PER MIL-PRF-8625 TYPE II CLASS 1 CLEAR

| 2. DIMENSIONS APPLY PRIOR TO PLATING.                                                          |                                                                | DIMENSIONS ARE IN INCHES<br>TOLERANCES:<br>FRACTIONAL±1/32<br>ANGULAR: MACH±1/2 Deg<br>TWO PLACE DECIMAL ±.01 | DRAWN     | NAME | DATE | SEASTROM MFG                |      |
|------------------------------------------------------------------------------------------------|----------------------------------------------------------------|---------------------------------------------------------------------------------------------------------------|-----------|------|------|-----------------------------|------|
|                                                                                                |                                                                |                                                                                                               | CHECKED   |      |      | COUNTERSUNK WASHER          |      |
|                                                                                                |                                                                |                                                                                                               | ENG APPR. |      |      |                             |      |
| DRAWING IS THE SOLE PROPERTY O<br>SEASTROM MANUFACTURING. AN<br>REPRODUCTION IN PART OR AS A V | PROPRIETARY AND CONFIDENTIAL                                   | THREE PLACE DECIMAL ±.005                                                                                     | MFG APPR. |      |      | COUNTERSONR WASHER          | -1   |
|                                                                                                | THE INFORMATION CONTAINED IN THIS                              | MATERIAL                                                                                                      | Q.A.      |      |      |                             |      |
|                                                                                                | SEASTROM MANUFACTURING. ANY                                    | ALUMINUM                                                                                                      | COMMENTS: |      |      |                             |      |
|                                                                                                | WITHOUT THE WRITTEN PERMISSION OF<br>SEASTROM MANUFACTURING IS | SEE NOTE 1                                                                                                    | _         |      |      | SIZE DWG. NO.<br>5724-10-A2 | REV. |
|                                                                                                |                                                                | DRAWING IS NOT TO SCALE                                                                                       |           |      |      | SHEET 1                     | OF 1 |