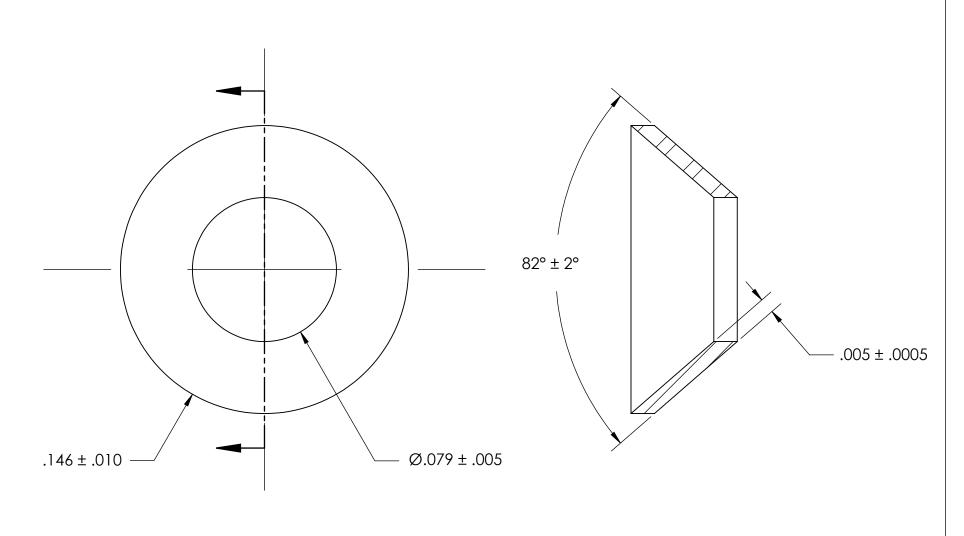

NOTES 1. NONE

2. SCREW SIZE: 1 / M1.8

PROPRIETARY AND CONFIDENTIAL
THE INFORMATION CONTAINED IN THIS

THE INFORMATION CONTAINED IN THIS DRAWING IS THE SOLE PROPERTY OF SEASTROM MANUFACTURING, ANY REPRODUCTION IN PART OR AS A WHOLE WITHOUT THE WRITTEN PERMISSION OF SEASTROM MANUFACTURING IS PROHIBITED.

DRAWING IS NOT TO SCALE

MATERIAL
300 SERIES STAINLESS STEEL

SEE NOTE 1

| _ |           |      |      |
|---|-----------|------|------|
|   |           | NAME | DATE |
|   | DRAWN     |      |      |
|   | CHECKED   |      |      |
|   | ENG APPR. |      |      |
|   | MFG APPR. |      |      |
|   | Q.A.      |      |      |
|   | COMMENTS: |      |      |
|   |           |      |      |
|   |           |      |      |
|   | l         |      |      |

SEASTROM MFG

COUNTERSUNK WASHER

SIZE DWG. NO. REV. - SHEET 1 OF 1