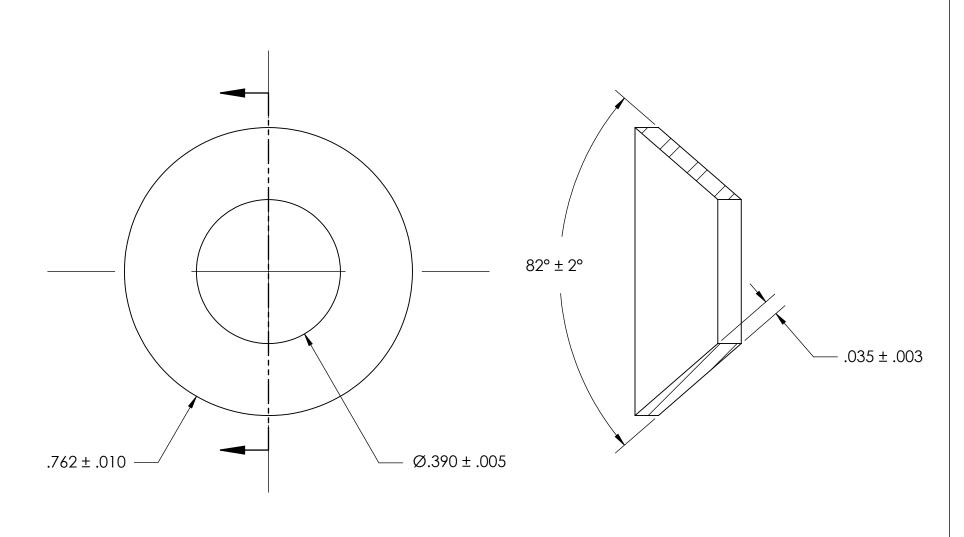

NOTES 1. NONE

2. SCREW SIZE: 3/8 / M8

| PROPRIETARY | AND CONFIDENTIAL |  |
|-------------|------------------|--|
|             |                  |  |

THE INFORMATION CONTAINED IN THIS DRAWING IS THE SOLE PROPERTY OF SEASTROM MANUFACTURING. ANY REPRODUCTION IN PART OR AS A WHOLE WITHOUT THE WRITTEN PERMISSION OF SEASTROM MANUFACTURING IS PROHIBITED.

| DIMENSIONS ARE IN INCHES  |
|---------------------------|
| TOLERANCES:               |
| FRACTIONAL±1/32           |
| ANGULAR: MACH±1/2 Deg     |
| TWO PLACE DECIMAL ±.01    |
| THREE PLACE DECIMAL ±.005 |
|                           |

MATERIAL 300 SERI

300 SERIES STAINLESS STEE

| SEE NOTE 1            |    |
|-----------------------|----|
| DRAWING IS NOT TO SCA | LE |

| ±.005    | MFG APPR. |  |
|----------|-----------|--|
| CC CTEEL | Q.A.      |  |
| SS STEEL | COMMENTS: |  |
|          |           |  |
|          |           |  |

## SEASTROM MFG

COUNTERSUNK WASHER

SIZE DWG. NO. REV. -