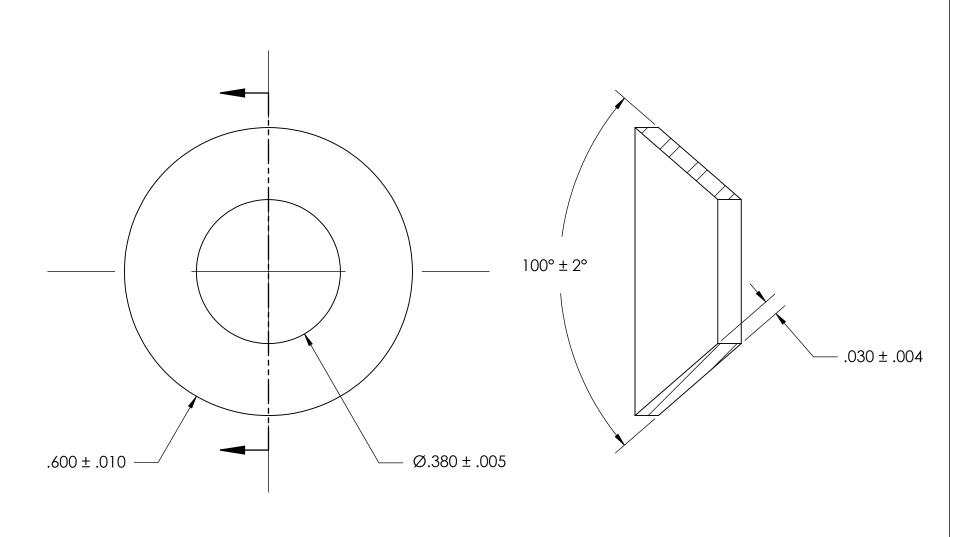

NOTES 1. NONE

2. SCREW SIZE: 5/16 / M8

| PROPRIETARY AND CONFIDENTIAL   |
|--------------------------------|
| THE INFORMATION CONTAINED IN T |

THE INFORMATION CONTAINED IN THIS DRAWING IS THE SOLE PROPERTY OF SEASTROM MANUFACTURING. ANY REPRODUCTION IN PART OR AS A WHOLE WITHOUT THE WRITTEN PERMISSION OF SEASTROM MANUFACTURING IS PROHIBITED.

| DIMENSIONS ARE IN INCHES  |
|---------------------------|
| TOLERANCES:               |
| FRACTIONAL±1/32           |
| ANGULAR: MACH±1/2 Deg     |
| TWO PLACE DECIMAL ±.01    |
| THREE PLACE DECIMAL ±.005 |
|                           |

MATERIAL 300 SERIES STAINLESS STEEL

FINISH SEE NOTE 1

DRAWING IS NOT TO SCALE

|   | DRAWN     |   |  |
|---|-----------|---|--|
|   | CHECKED   |   |  |
|   | ENG APPR. |   |  |
|   | MFG APPR. |   |  |
|