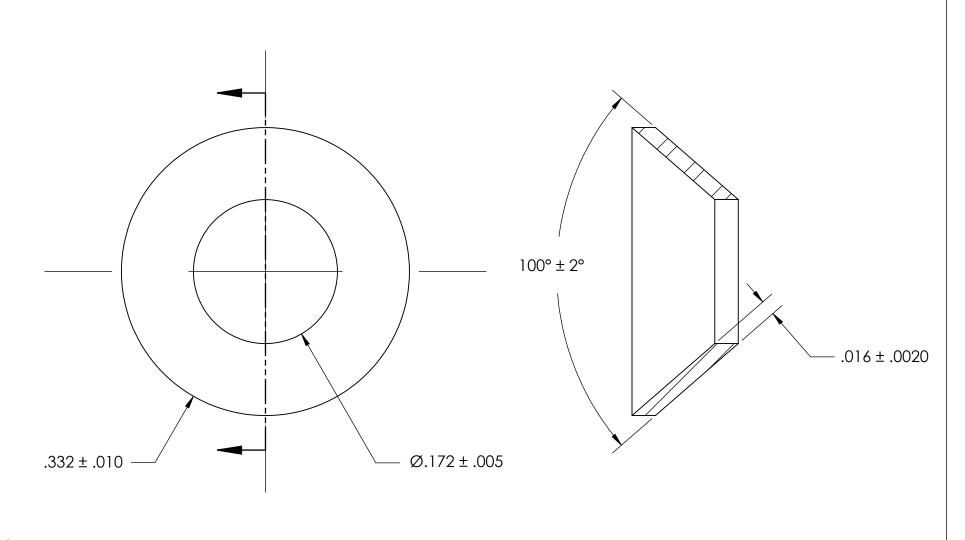

NOTES 1. NONE

2. SCREW SIZE: 8 / M4

| PROPRIETARY AND CONFIDENTIAL     |
|----------------------------------|
| THE INFORMATION CONTAINED IN THE |

DRAWING IS THE SOLE PROPERTY OF SEASTROM MANUFACTURING. ANY REPRODUCTION IN PART OR AS A WHOLE WITHOUT THE WRITTEN PERMISSION OF SEASTROM MANUFACTURING IS PROHIBITED.

| DIMENSIONS ARE IN INCHES  |
|---------------------------|
| TOLERANCES:               |
| FRACTIONAL±1/32           |
| ANGULAR: MACH±1/2 Deg     |
| TWO PLACE DECIMAL ±.01    |
| THREE PLACE DECIMAL ±.005 |
|                           |

300 SERIES STAINLESS STEEL

| FINISH<br>SEE NOTE 1    |
|-------------------------|
| DRAWING IS NOT TO SCALE |

| DRAWN     |  |  |
|-----------|--|--|
| CHECKED   |  |  |
| ENG APPR. |  |  |
| MFG APPR. |  |  |
| Q.A.      |  |  |
| COMM