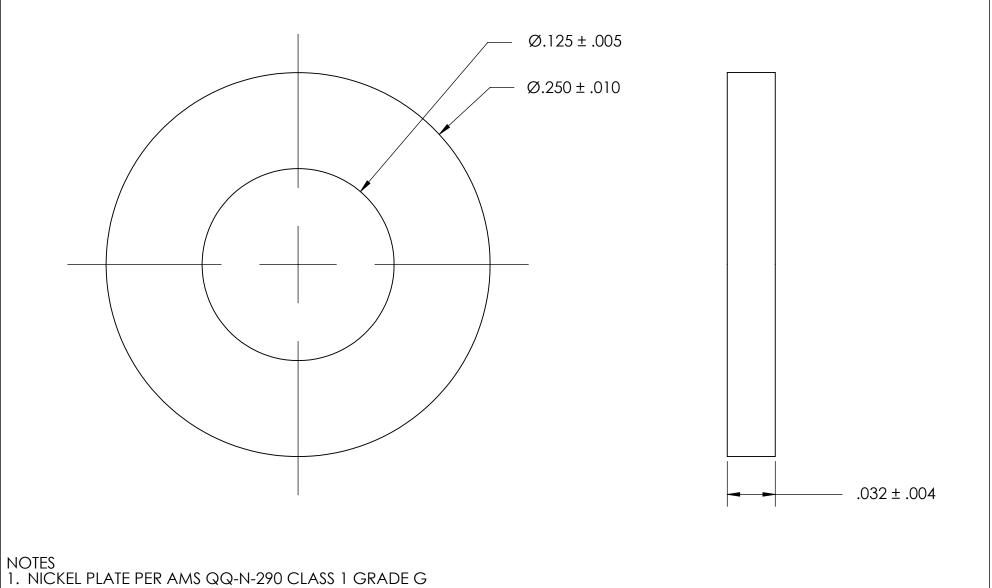

- 2. DIMENSIONS APPLY BEFORE PLATING

| PROPRIETARY AND CONFIDENTIAL       |
|------------------------------------|
| THE INFORMATION CONTAINED IN THIS  |
| DRAWING IS THE SOLE PROPERTY OF    |
| SEASTROM MANUFACTURING. ANY        |
| REPRODUCTION IN PART OR AS A WHOLE |
| WITHOUT THE WRITTEN PERMISSION OF  |
| SEASTROM MANUFACTURING IS          |
| PROHIBITED.                        |

|   | DIMENSIONS ARE IN INCHES<br>TOLERANCES:<br>FRACTIONAL±1/32<br>ANGULAR: MACH±1/2 Deg<br>TWO PLACE DECIMAL ±.01 | DRAWN     | NAME | DATE | SEASTROM MFG           |      |
|---|---------------------------------------------------------------------------------------------------------------|-----------|------|------|------------------------|------|
|   |                                                                                                               | CHECKED   |      |      |                        |      |
|   |                                                                                                               | ENG APPR. |      |      | FLAT ROUND WASHER      |      |
|   | THREE PLACE DECIMAL ±.005  MATERIAL BRASS                                                                     | MFG APPR. |      |      | LIVI KOOND MASHEK      |      |
|   |                                                                                                               | Q.A.      |      |      |                        |      |
|   |                                                                                                               | COMMENTS: |      |      | 7                      |      |
| E | FINISH<br>SEE NOTE 1                                                                                          |           |      |      |                        | REV. |
|   | DRAWING IS NOT TO SCALE                                                                                       |           |      |      | <b>A</b> 5714-147-32-N | -    |
|   |                                                                                                               |           |      |      | SHEET 1 O              | F 1  |